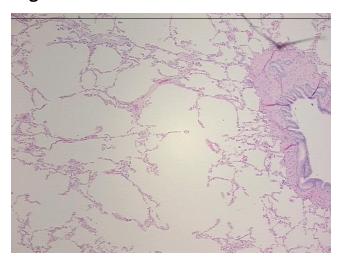

## **Product images:**

4x Image

20x Image

Tissue of Origin: Lung
Site of Finding: Lung
Appearance: L

Sample Diagnosis (from Pathology Verification):

Emphysema, centrilobular

Normal: 0%

Lesional: 100%

Tumor: 0%

Tumor Hypo/Acellular 0%

Tumor Hypo/Acellular Stroma:

Sti Oilia.

Tumor Hypercellular

Stroma:

Necrosis: 0%

Pathology Verification Lesion (100%): Emphysema, centrilobular 100%; Non Tumor Structures: 70% Alveoli, 5%

notes from H&E review: Bronchioles, 25% Fibrovascular septa