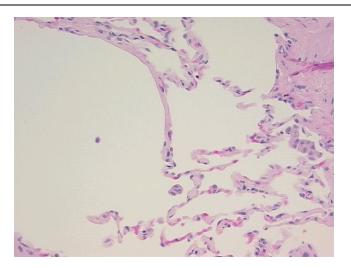

## **Product images:**

4x Image

20x Image

Tissue of Origin: Lung
Site of Finding: Lung
Appearance: L

Sample Diagnosis (from Pathology Verification):

Emphysema, centrilobular

Normal: 0%

Lesional: 100%

Tumor: 0%

Tumor Hypo/Acellular 0%

Tumor Hypo/Acellular Stroma:

Sti Oilia.

Tumor Hypercellular

Stroma:

Necrosis: 0%

Pathology Verification Lesion (100%): Emphysema, centrilobular 100%; Non Tumor Structures: 70% Alveoli, 5%

notes from H&E review: Bronchioles, 25% Fibrovascular septa