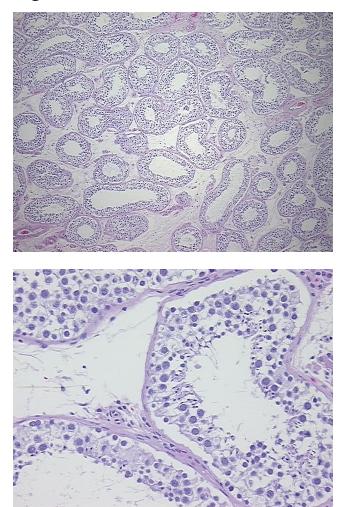

| Product Type:                                           | FFPE Sections                                                           |
|---------------------------------------------------------|-------------------------------------------------------------------------|
| Disease State:                                          | Normal                                                                  |
| Diagnosis Category:                                     | Normal                                                                  |
| Tissue:                                                 | Testis                                                                  |
| Frozen Sample ID:                                       | PA15477F64                                                              |
| Case ID:                                                | CI0000010308                                                            |
| Tissue of Origin:                                       | Testis                                                                  |
| Site of Finding:                                        | Testis                                                                  |
| Appearance:                                             | R                                                                       |
| Sample Diagnosis (from<br>Pathology Verification):      | Within normal limits                                                    |
| Normal:                                                 | 100%                                                                    |
| Lesional:                                               | 0%                                                                      |
| Tumor:                                                  | 0%                                                                      |
| Tumor Hypo/Acellular<br>Stroma:                         | 0%                                                                      |
| Tumor Hypercellular<br>Stroma:                          | 0%                                                                      |
| Necrosis:                                               | 0%                                                                      |
| Pathology Verification<br>notes from H&E review:        | Non Tumor Structures: 80% Seminiferous tubules, 20% Interstitial tissue |
| CASE Diagnosis (from<br>medical center path<br>report): | No pathologic disease                                                   |
| Age:                                                    | 59                                                                      |
| Gender:                                                 | Male                                                                    |
| Race:                                                   | White or Caucasian                                                      |
|                                                         |                                                                         |

## **Product images:**

4x Image

20x Image

This product is to be used for laboratory only. Not for diagnostic or therapeutic use. ©2022 OriGene Technologies, Inc., <u>9620 Medical Center Drive, Ste 200, Rockville, MD 20850, US</u>