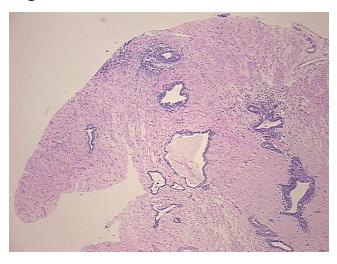

oma:

0%

**Necrosis:** 

**Pathology Verification** notes from H&E review: normal: 50% epithelium, 50% fibromuscular stroma

**CASE Diagnosis (from** medical center path

report):

Adenocarcinoma of prostate

71 Age: Gender: Male

Race: White or Caucasian



OriGene Technologies, Inc. 9620 Medical Center Drive, Ste 200

CN: techsupport@origene.cn

Rockville, MD 20850, US Phone: +1-888-267-4436 https://www.origene.com techsupport@origene.com EU: info-de@origene.com



**Tumor Grade:** Gleason Score: 5+4=9/10

Minimum Stage

**Grouping:** 

Ш

T (Extent of Primary

T3b

Tumor):

N (Lymph node metastasis):

N0

M (Distant metastasis):

MX

Storage:

Store FFPE tissue sections at +4°C.

Stability:

All FFPE tissue sections are stable for 1 year from date of purchase.

## **Product images:**



4x Image



20x Image