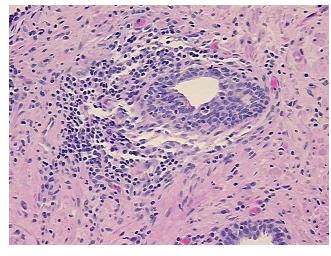

Necrosis:** 

**Pathology Verification** notes from H&E review: normal: 50% epithelium, 50% fibromuscular stroma

**CASE Diagnosis (from** medical center path

report):

Adenocarcinoma of prostate

71 Age: Gender: Male

Race: White or Caucasian



OriGene Technologies, Inc. 9620 Medical Center Drive, Ste 200

CN: techsupport@origene.cn

Rockville, MD 20850, US Phone: +1-888-267-4436 https://www.origene.com techsupport@origene.com EU: info-de@origene.com



**Tumor Grade:** Gleason Score: 5+4=9/10

Minimum Stage

**Grouping:** 

Ш

T (Extent of Primary

T3b

Tumor):

N (Lymph node metastasis):

N0

M (Distant metastasis):

MX

Storage:

Store FFPE tissue sections at +4°C.

Stability:

All FFPE tissue sections are stable for 1 year from date of purchase.

## **Product images:**



4x Image



20x Image