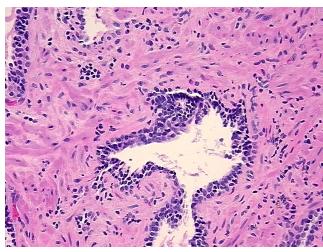

**Necrosis:** 

**Pathology Verification** 

notes from H&E review:

50% epithelium, 50% fibromuscular stroma

**CASE Diagnosis (from** medical center path

report):

Adenocarcinoma of prostate

71 Age:

Gender: Male

Race: White or Caucasian



OriGene Technologies, Inc. 9620 Medical Center Drive, Ste 200

CN: techsupport@origene.cn

Rockville, MD 20850, US Phone: +1-888-267-4436 https://www.origene.com techsupport@origene.com EU: info-de@origene.com



**Tumor Grade:** Gleason Score: 5+4=9/10

Minimum Stage

Grouping:

T (Extent of Primary

T3b

Tumor):

N (Lymph node

N0

Ш

metastasis):

M (Distant metastasis): MX

**Storage:** Store FFPE tissue sections at +4°C.

**Stability:** All FFPE tissue sections are stable for 1 year from date of purchase.

## **Product images:**



4x Image



20x Image