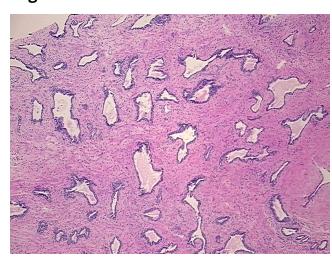

oma:

0%

0% **Necrosis:** 

**Pathology Verification** 

notes from H&E review:

50% epithelium, 50% fibromuscular stroma

**CASE Diagnosis (from** medical center path

report):

Adenocarcinoma of prostate

71 Age:

Gender: Male

Race: White or Caucasian



OriGene Technologies, Inc. 9620 Medical Center Drive, Ste 200

CN: techsupport@origene.cn

Rockville, MD 20850, US Phone: +1-888-267-4436 https://www.origene.com techsupport@origene.com EU: info-de@origene.com



**Tumor Grade:** Gleason Score: 5+4=9/10

Minimum Stage

Grouping:

T (Extent of Primary

T3b

Tumor):

N (Lymph node

N0

Ш

metastasis):

M (Distant metastasis): MX

**Storage:** Store FFPE tissue sections at +4°C.

**Stability:** All FFPE tissue sections are stable for 1 year from date of purchase.

## **Product images:**



4x Image



20x Image