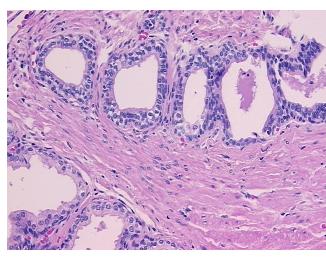

## **Product images:**

4x Image

20x Image

Appearance:

Sample Diagnosis (from Pathology Verification):

Within normal limits

100% Normal: Lesional: 0% 0% Tumor:

Tumor Hypo/Acellular

Stroma:

0%

0%

**Tumor Hypercellular** Stroma:

0% **Necrosis:** 

**Pathology Verification** 

notes from H&E review:

**CASE Diagnosis (from** medical center path

report):

Adenocarcinoma of prostate

70% epithelium, 30% fibromuscular stroma