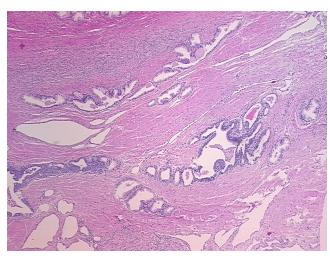

## **Product images:**

4x Image

20x Image

Appearance:

Sample Diagnosis (from Pathology Verification):

Within normal limits

100% Normal: Lesional: 0% 0% Tumor:

Tumor Hypo/Acellular

Stroma:

0%

0%

**Tumor Hypercellular** Stroma:

0% **Necrosis:** 

**Pathology Verification** 

notes from H&E review:

**CASE Diagnosis (from** medical center path

report):

Adenocarcinoma of prostate

70% epithelium, 30% fibromuscular stroma