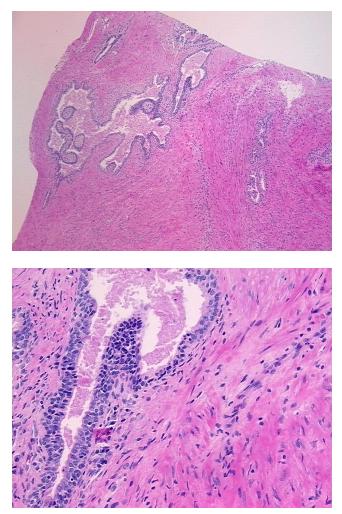

#### **Product data:**

**Product Type: FFPE Sections Disease State:** Normal **Diagnosis Category:** Normal Tissue: Prostate Frozen Sample ID: PA15477205 Case ID: CI0000010299 **Tissue of Origin:** Prostate Site of Finding: Prostate Appearance: R Within normal limits Sample Diagnosis (from Pathology Verification): 100% Normal: Lesional: 0% 0% Tumor: Tumor Hypo/Acellular 0% Stroma: **Tumor Hypercellular** 0% Stroma: 0% Necrosis: **Pathology Verification** 30% epithelium, 70% fibromuscular stroma notes from H&E review: CASE Diagnosis (from Adenocarcinoma of prostate medical center path report): 70 Age: Gender: Male Race: White or Caucasian

## Product images:

4x Image

20x Image

This product is to be used for laboratory only. Not for diagnostic or therapeutic use. ©2022 OriGene Technologies, Inc., 9620 Medical Center Drive, Ste 200, Rockville, MD 20850, US