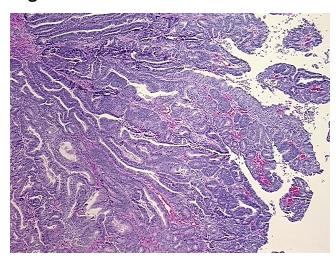

mor Hypo/Acellular

Stroma:

0%

**Tumor Hypercellular** 

Stroma:

10%

10%

Necrosis:

CASE Diagnosis (from

medical center path

report):

Adenocarcinoma of endometrium, endometrioid

**Age:** 79

Gender: Female

Race: White or Caucasian

**Tumor Grade:** FIGO G2: Moderately differentiated



**OriGene Technologies, Inc.** 9620 Medical Center Drive, Ste 200

CN: techsupport@origene.cn

Rockville, MD 20850, US Phone: +1-888-267-4436 https://www.origene.com techsupport@origene.com EU: info-de@origene.com



Minimum Stage Grouping:

IC

T (Extent of Primary

Tumor):

N (Lymph node

N0

T1c

metastasis):

M (Distant metastasis): MX

**Storage:** Store FFPE tissue sections at +4°C.

**Stability:** All FFPE tissue sections are stable for 1 year from date of purchase.

## **Product images:**



4x Image



20x Image