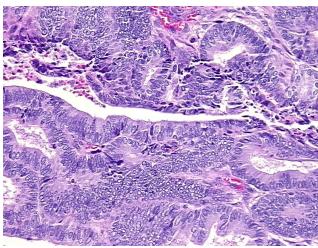

llular

Stroma:

0%

**Tumor Hypercellular** 

Stroma:

10%

10%

Necrosis:

CASE Diagnosis (from

medical center path

report):

Adenocarcinoma of endometrium, endometrioid

**Age:** 79

Gender: Female

Race: White or Caucasian

**Tumor Grade:** FIGO G2: Moderately differentiated



**OriGene Technologies, Inc.** 9620 Medical Center Drive, Ste 200

CN: techsupport@origene.cn

Rockville, MD 20850, US Phone: +1-888-267-4436 https://www.origene.com techsupport@origene.com EU: info-de@origene.com



Minimum Stage Grouping:

IC

T (Extent of Primary

Tumor):

N (Lymph node

N0

T1c

metastasis):

M (Distant metastasis): MX

**Storage:** Store FFPE tissue sections at +4°C.

**Stability:** All FFPE tissue sections are stable for 1 year from date of purchase.

## **Product images:**



4x Image



20x Image