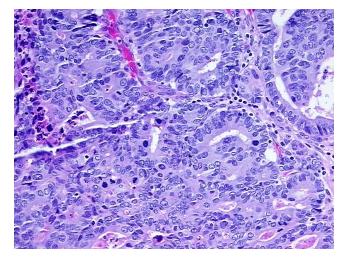

0%

Lesional: 0%

Tumor: 60%

Tumor Hypo/Acellular

Stroma:

Tumor Hypercellular 20%

Stroma:

Necrosis: 20%

CASE Diagnosis (from

medical center path

report):

Adenocarcinoma of gastroesophageal junction

**Age:** 51

Gender: Male

Tumor Grade: AJCC G2: Moderately differentiated

IV

Minimum Stage

Grouping:



**OriGene Technologies, Inc.** 9620 Medical Center Drive, Ste 200

CN: techsupport@origene.cn

Rockville, MD 20850, US Phone: +1-888-267-4436 https://www.origene.com techsupport@origene.com EU: info-de@origene.com



T (Extent of Primary

Tumor):

pT3

N (Lymph node

pN1

metastasis):

M (Distant metastasis): pM1

Storage: Store FFPE tissue sections at +4°C.

**Stability:** All FFPE tissue sections are stable for 1 year from date of purchase.

## **Product images:**



4x Image



20x Image