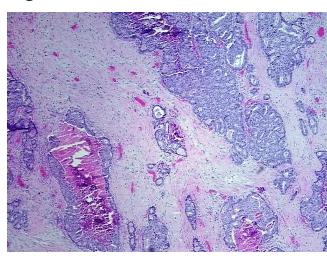

ic

Normal: 0%

Lesional: 0%

Tumor: 60%

Tumor Hypo/Acellular

Stroma:

Tumor Hypercellular 20%

Stroma:

Necrosis: 20%

CASE Diagnosis (from

medical center path

report):

Adenocarcinoma of gastroesophageal junction

**Age:** 51

Gender: Male

Tumor Grade: AJCC G2: Moderately differentiated

IV

Minimum Stage

Grouping:



**OriGene Technologies, Inc.** 9620 Medical Center Drive, Ste 200

CN: techsupport@origene.cn

Rockville, MD 20850, US Phone: +1-888-267-4436 https://www.origene.com techsupport@origene.com EU: info-de@origene.com



T (Extent of Primary

Tumor):

pT3

N (Lymph node

pN1

metastasis):

M (Distant metastasis): pM1

Storage: Store FFPE tissue sections at +4°C.

**Stability:** All FFPE tissue sections are stable for 1 year from date of purchase.

## **Product images:**



4x Image



20x Image