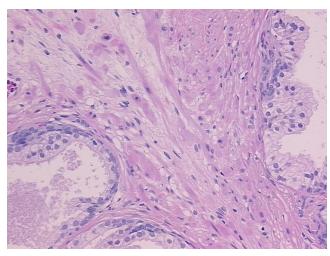

Stroma:

0%

**Necrosis:** 

**Pathology Verification** notes from H&E review:

**CASE Diagnosis (from** medical center path

report):

Adenocarcinoma of prostate

40% epithelium, 60% fibromuscular stroma

61 Age: Gender: Male

Race: White or Caucasian

OriGene Technologies, Inc. 9620 Medical Center Drive, Ste 200

CN: techsupport@origene.cn

Rockville, MD 20850, US Phone: +1-888-267-4436 https://www.origene.com techsupport@origene.com EU: info-de@origene.com



**Tumor Grade:** Gleason Score: 3+4=7/10

Minimum Stage

Grouping:

Ш

T (Extent of Primary

Tumor):

T3b

N (Lymph node

metastasis):

N0

M (Distant metastasis): MX

Storage: Store FFPE tissue sections at +4°C.

Stability: All FFPE tissue sections are stable for 1 year from date of purchase.

## **Product images:**



4x Image



20x Image