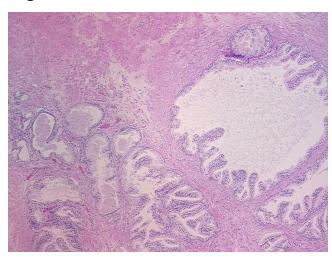

cellular** 

Stroma:

0%

**Necrosis:** 

**Pathology Verification** notes from H&E review:

**CASE Diagnosis (from** medical center path

report):

Adenocarcinoma of prostate

40% epithelium, 60% fibromuscular stroma

61 Age: Gender: Male

Race: White or Caucasian

OriGene Technologies, Inc. 9620 Medical Center Drive, Ste 200

CN: techsupport@origene.cn

Rockville, MD 20850, US Phone: +1-888-267-4436 https://www.origene.com techsupport@origene.com EU: info-de@origene.com



**Tumor Grade:** Gleason Score: 3+4=7/10

Minimum Stage

Grouping:

Ш

T (Extent of Primary

Tumor):

T3b

N (Lymph node

metastasis):

N0

M (Distant metastasis): MX

Storage: Store FFPE tissue sections at +4°C.

Stability: All FFPE tissue sections are stable for 1 year from date of purchase.

## **Product images:**



4x Image



20x Image