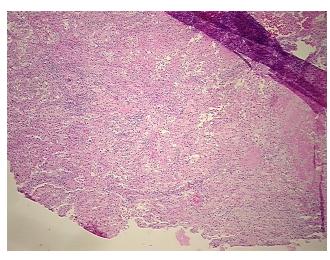

0%

Tumor: 15%
Tumor Hypo/Acellular 0%

Tumor Hypo/Acellular Stroma:

Tumor Hypercellular

Stroma:

Necrosis: 70%

CASE Diagnosis (from

medical center path

report):

**Age:** 65

Gender: Female

Race: White or Caucasian

**Tumor Grade:** Fuhrman G4: Nuclei bizarre and multilobated



9620 Medical Center Drive, Ste 200 Rockville, MD 20850, US Phone: +1-888-267-4436 https://www.origene.com techsupport@origene.com EU: info-de@origene.com CN: techsupport@origene.cn



Carcinoma of kidney, renal cell, clear cell



Minimum Stage Grouping:

Ш

T (Extent of Primary

Tumor):

N (Lymph node

NX

T3b

metastasis):

M (Distant metastasis): MX

Storage: Store FFPE tissue sections at +4°C.

**Stability:** All FFPE tissue sections are stable for 1 year from date of purchase.

## **Product images:**



4x Image



20x Image