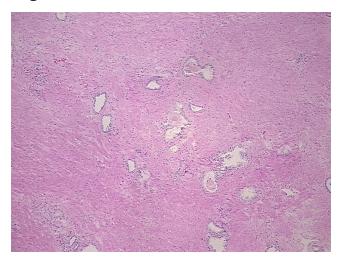

neoplasia 100%; Other Features/Comments: normal: 50% glandular epithelium, 50% fibromuscular stroma notes from H&E review:

**CASE Diagnosis (from** medical center path

report):

Adenocarcinoma of prostate

67 Age: Gender: Male

White or Caucasian Race:



OriGene Technologies, Inc. 9620 Medical Center Drive, Ste 200

CN: techsupport@origene.cn

Rockville, MD 20850, US Phone: +1-888-267-4436 https://www.origene.com techsupport@origene.com EU: info-de@origene.com



**Tumor Grade:** Gleason Score: 3+3=6/10

Minimum Stage

Grouping:

Ш

T (Extent of Primary

Tumor):

T2b

N (Lymph node

N0

metastasis):

M (Distant metastasis): MX

**Storage:** Store FFPE tissue sections at +4°C.

**Stability:** All FFPE tissue sections are stable for 1 year from date of purchase.

## **Product images:**



4x Image



20x Image