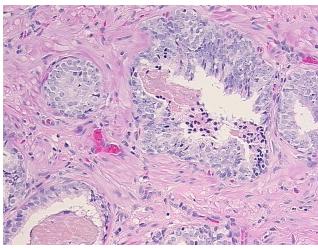

00%; Other Features/Comments: normal: 50% glandular epithelium, 50% fibromuscular stroma notes from H&E review:

**CASE Diagnosis (from** medical center path

report):

Adenocarcinoma of prostate

67 Age: Gender: Male

White or Caucasian Race:



OriGene Technologies, Inc. 9620 Medical Center Drive, Ste 200

CN: techsupport@origene.cn

Rockville, MD 20850, US Phone: +1-888-267-4436 https://www.origene.com techsupport@origene.com EU: info-de@origene.com



**Tumor Grade:** Gleason Score: 3+3=6/10

Minimum Stage

Grouping:

Ш

T (Extent of Primary

Tumor):

T2b

N (Lymph node

N0

metastasis):

M (Distant metastasis): MX

**Storage:** Store FFPE tissue sections at +4°C.

**Stability:** All FFPE tissue sections are stable for 1 year from date of purchase.

## **Product images:**



4x Image



20x Image