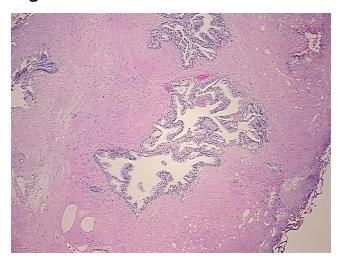

CASE Diagnosis (from medical center path

report):

Adenocarcinoma of prostate

Age: 65
Gender: Male

Race: White or Caucasian



**OriGene Technologies, Inc.** 9620 Medical Center Drive, Ste 200

CN: techsupport@origene.cn

Rockville, MD 20850, US Phone: +1-888-267-4436 https://www.origene.com techsupport@origene.com EU: info-de@origene.com



**Tumor Grade:** Gleason Score: 2+2=4/10

Minimum Stage

**Grouping:** 

σ.

T (LXCEIIC)

T (Extent of Primary T1b

Tumor):

N (Lymph node

NX

Ш

metastasis):

M (Distant metastasis): MX

Diagnostic Test Results: Cytokeratin, high mW ~ 34BE12 ~ CK903! by IHC,Reported as Performed or Reviewed

Storage: Store FFPE tissue sections at +4°C.

**Stability:** All FFPE tissue sections are stable for 1 year from date of purchase.

## **Product images:**



4x Image





20x Image