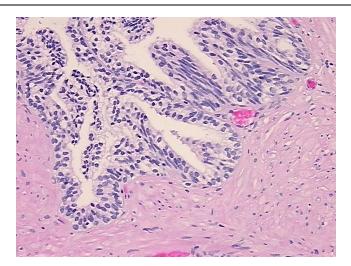

is (from medical center path

report):

Adenocarcinoma of prostate

Age: 65
Gender: Male

Race: White or Caucasian



**OriGene Technologies, Inc.** 9620 Medical Center Drive, Ste 200

CN: techsupport@origene.cn

Rockville, MD 20850, US Phone: +1-888-267-4436 https://www.origene.com techsupport@origene.com EU: info-de@origene.com



**Tumor Grade:** Gleason Score: 2+2=4/10

Minimum Stage

**Grouping:** 

σ.

T (LXCEIIC)

T (Extent of Primary T1b

Tumor):

N (Lymph node

NX

Ш

metastasis):

M (Distant metastasis): MX

Diagnostic Test Results: Cytokeratin, high mW ~ 34BE12 ~ CK903! by IHC,Reported as Performed or Reviewed

Storage: Store FFPE tissue sections at +4°C.

**Stability:** All FFPE tissue sections are stable for 1 year from date of purchase.

## **Product images:**



4x Image





20x Image