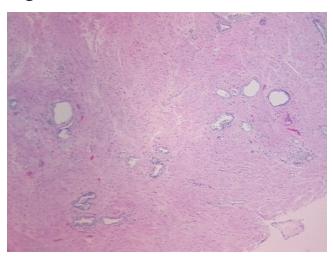

Diagnosis (from** medical center path

report):

Adenocarcinoma of prostate

normal: 30% epithelium, 70% fibromuscular stroma; lesion: prostatic intraepithelial neoplasia

Adenocarcinoma of prostate

62 Age:

Gender: Male

White or Caucasian Race:

0%

0%



OriGene Technologies, Inc. 9620 Medical Center Drive, Ste 200

CN: techsupport@origene.cn

Rockville, MD 20850, US Phone: +1-888-267-4436 https://www.origene.com techsupport@origene.com EU: info-de@origene.com



**Tumor Grade:** Gleason Score: 3+3=6/10

Minimum Stage

Grouping:

Ш

T (Extent of Primary

Tumor):

T2a

N (Lymph node

NX

metastasis):

M (Distant metastasis): MX

**Storage:** Store FFPE tissue sections at +4°C.

**Stability:** All FFPE tissue sections are stable for 1 year from date of purchase.

## **Product images:**



4x Image



20x Image