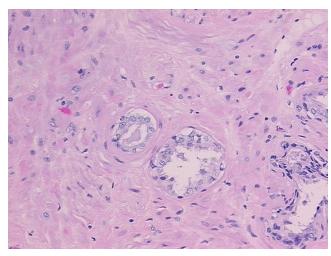

rom** medical center path

report):

Adenocarcinoma of prostate

normal: 30% epithelium, 70% fibromuscular stroma; lesion: prostatic intraepithelial neoplasia

Adenocarcinoma of prostate

62 Age:

Gender: Male

White or Caucasian Race:

0%

0%



OriGene Technologies, Inc. 9620 Medical Center Drive, Ste 200

CN: techsupport@origene.cn

Rockville, MD 20850, US Phone: +1-888-267-4436 https://www.origene.com techsupport@origene.com EU: info-de@origene.com



**Tumor Grade:** Gleason Score: 3+3=6/10

Minimum Stage

Grouping:

Ш

T (Extent of Primary

Tumor):

T2a

N (Lymph node

NX

metastasis):

M (Distant metastasis): MX

**Storage:** Store FFPE tissue sections at +4°C.

**Stability:** All FFPE tissue sections are stable for 1 year from date of purchase.

## **Product images:**



4x Image



20x Image