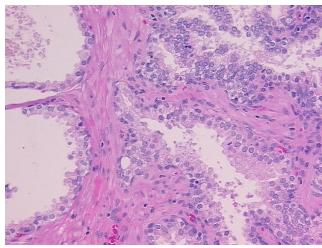

Stroma:

Necrosis: 0%

Pathology Verification notes from H&E review:

60% epithelium, 40% fibromuscular stroma

CASE Diagnosis (from medical center path

report):

Adenocarcinoma of prostate

Age: 62
Gender: Male

Race: White or Caucasian



**OriGene Technologies, Inc.** 9620 Medical Center Drive, Ste 200

CN: techsupport@origene.cn

Rockville, MD 20850, US Phone: +1-888-267-4436 https://www.origene.com techsupport@origene.com EU: info-de@origene.com



**Tumor Grade:** Gleason Score: 3+3=6/10

Minimum Stage

Grouping:

Ш

T (Extent of Primary

Tumor):

T2a

N (Lymph node

NX

metastasis):

M (Distant metastasis): MX

**Storage:** Store FFPE tissue sections at +4°C.

**Stability:** All FFPE tissue sections are stable for 1 year from date of purchase.

## **Product images:**



4x Image



20x Image