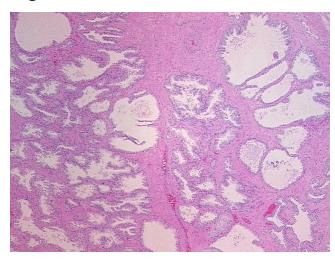

ypercellular Stroma:

Necrosis: 0%

Pathology Verification notes from H&E review:

60% epithelium, 40% fibromuscular stroma

CASE Diagnosis (from medical center path

report):

Adenocarcinoma of prostate

Age: 62
Gender: Male

Race: White or Caucasian



**OriGene Technologies, Inc.** 9620 Medical Center Drive, Ste 200

CN: techsupport@origene.cn

Rockville, MD 20850, US Phone: +1-888-267-4436 https://www.origene.com techsupport@origene.com EU: info-de@origene.com



**Tumor Grade:** Gleason Score: 3+3=6/10

Minimum Stage

Grouping:

Ш

T (Extent of Primary

Tumor):

T2a

N (Lymph node

NX

metastasis):

M (Distant metastasis): MX

**Storage:** Store FFPE tissue sections at +4°C.

**Stability:** All FFPE tissue sections are stable for 1 year from date of purchase.

## **Product images:**



4x Image



20x Image