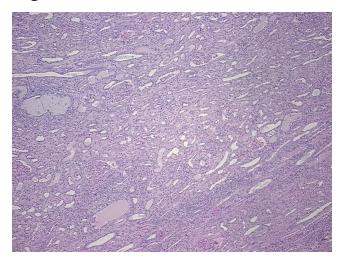

tures: 85% Cortex, 10%

**notes from H&E review:** Medulla, 5% adipose tissue

CASE Diagnosis (from medical center path

report):

Carcinoma of renal pelvis, transitional cell

Age: 72 Gender: Male

Race: White or Caucasian



**OriGene Technologies, Inc.** 9620 Medical Center Drive, Ste 200

CN: techsupport@origene.cn

Rockville, MD 20850, US Phone: +1-888-267-4436 https://www.origene.com techsupport@origene.com EU: info-de@origene.com



**Tumor Grade:** AJCC G3-4: Poorly differentiated or undifferentiated

Minimum Stage

Grouping:

Ш

T (Extent of Primary

Tumor):

T3

N (Lymph node

NX

metastasis):

M (Distant metastasis): MX

**Storage:** Store FFPE tissue sections at +4°C.

**Stability:** All FFPE tissue sections are stable for 1 year from date of purchase.

## **Product images:**



4x Image



20x Image