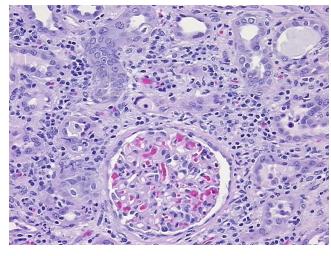

ortex, 10%

**notes from H&E review:** Medulla, 5% adipose tissue

CASE Diagnosis (from medical center path

report):

Carcinoma of renal pelvis, transitional cell

Age: 72 Gender: Male

Race: White or Caucasian



**OriGene Technologies, Inc.** 9620 Medical Center Drive, Ste 200

CN: techsupport@origene.cn

Rockville, MD 20850, US Phone: +1-888-267-4436 https://www.origene.com techsupport@origene.com EU: info-de@origene.com



**Tumor Grade:** AJCC G3-4: Poorly differentiated or undifferentiated

Minimum Stage

Grouping:

Ш

T (Extent of Primary

Tumor):

T3

N (Lymph node

NX

metastasis):

M (Distant metastasis): MX

**Storage:** Store FFPE tissue sections at +4°C.

**Stability:** All FFPE tissue sections are stable for 1 year from date of purchase.

## **Product images:**



4x Image



20x Image