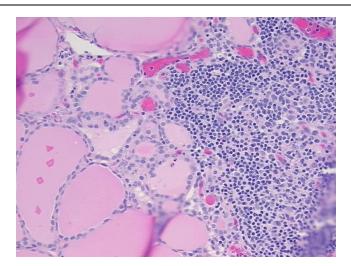

## **Product images:**

4x Image

20x Image

Appearance:

Sample Diagnosis (from Pathology Verification):

Thyroiditis, lymphocytic

0% Normal: Lesional: 100% 0% Tumor: 0%

Tumor Hypo/Acellular

Stroma:

**Tumor Hypercellular** 

Stroma:

0%

**Necrosis:** 

**Pathology Verification** Inflammation: Mild Mixed inflammatory infiltrate; Non Tumor Structures: 85% Thyroid

notes from H&E review: follicles, 15% Fibrous stroma

**CASE Diagnosis (from** medical center path