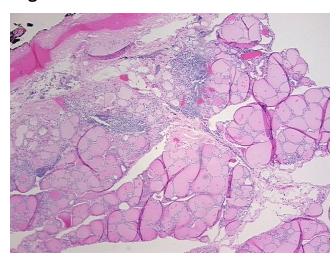

## **Product images:**

4x Image

20x Image

Appearance:

Sample Diagnosis (from Pathology Verification):

Thyroiditis, lymphocytic

0% Normal: Lesional: 100% 0% Tumor: 0%

Tumor Hypo/Acellular

Stroma:

**Tumor Hypercellular** 

Stroma:

0%

**Necrosis:** 

**Pathology Verification** Inflammation: Mild Mixed inflammatory infiltrate; Non Tumor Structures: 85% Thyroid

notes from H&E review: follicles, 15% Fibrous stroma

**CASE Diagnosis (from** medical center path