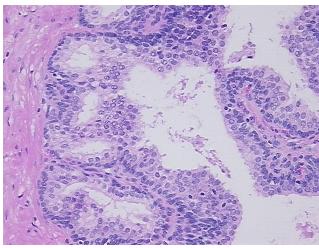

00%; Other Features/Comments:

notes from H&E review: normal:50% glandular epithelium, 50% fibromuscular stroma

CASE Diagnosis (from medical center path

report):

Adenocarcinoma of prostate

Age: 46
Gender: Male

Race: White or Caucasian



**OriGene Technologies, Inc.** 9620 Medical Center Drive, Ste 200

CN: techsupport@origene.cn

Rockville, MD 20850, US Phone: +1-888-267-4436 https://www.origene.com techsupport@origene.com EU: info-de@origene.com



**Tumor Grade:** Gleason Score: 3+3=6/10

Minimum Stage

Grouping:

П

T (Extent of Primary

Tumor):

N (Lymph node

metastasis):

NX

T2b

M (Distant metastasis): MX

**Storage:** Store FFPE tissue sections at +4°C.

**Stability:** All FFPE tissue sections are stable for 1 year from date of purchase.

## **Product images:**



4x Image



20x Image