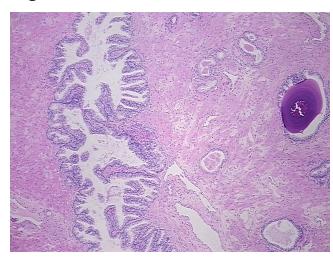

neoplasia 100%; Other Features/Comments:

notes from H&E review: normal:50% glandular epithelium, 50% fibromuscular stroma

CASE Diagnosis (from medical center path

report):

Adenocarcinoma of prostate

Age: 46
Gender: Male

Race: White or Caucasian



**OriGene Technologies, Inc.** 9620 Medical Center Drive, Ste 200

CN: techsupport@origene.cn

Rockville, MD 20850, US Phone: +1-888-267-4436 https://www.origene.com techsupport@origene.com EU: info-de@origene.com



**Tumor Grade:** Gleason Score: 3+3=6/10

Minimum Stage

Grouping:

П

T (Extent of Primary

Tumor):

N (Lymph node

metastasis):

NX

T2b

M (Distant metastasis): MX

**Storage:** Store FFPE tissue sections at +4°C.

**Stability:** All FFPE tissue sections are stable for 1 year from date of purchase.

## **Product images:**



4x Image



20x Image