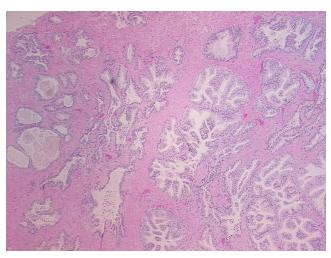

Stroma:

0% **Necrosis:** 

**Pathology Verification** 

notes from H&E review:

**CASE Diagnosis (from** medical center path

report):

Adenocarcinoma of prostate

60% epithelium, 40% fibromuscular stroma

46 Age:

Gender: Male

Race: White or Caucasian



OriGene Technologies, Inc. 9620 Medical Center Drive, Ste 200

CN: techsupport@origene.cn

Rockville, MD 20850, US Phone: +1-888-267-4436 https://www.origene.com techsupport@origene.com EU: info-de@origene.com



**Tumor Grade:** Gleason Score: 3+3=6/10

Minimum Stage

Grouping:

Ш

T (Extent of Primary

Tumor):

T2b

N (Lymph node

NX

metastasis):

M (Distant metastasis): MX

**Storage:** Store FFPE tissue sections at +4°C.

**Stability:** All FFPE tissue sections are stable for 1 year from date of purchase.

## **Product images:**



4x Image



20x Image