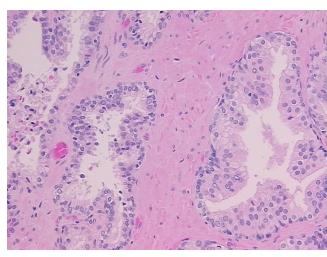

**Necrosis:** 

**Pathology Verification** 

notes from H&E review:

**CASE Diagnosis (from** medical center path

report):

Adenocarcinoma of prostate

60% epithelium, 40% fibromuscular stroma

46 Age:

Gender: Male

Race: White or Caucasian



OriGene Technologies, Inc. 9620 Medical Center Drive, Ste 200

CN: techsupport@origene.cn

Rockville, MD 20850, US Phone: +1-888-267-4436 https://www.origene.com techsupport@origene.com EU: info-de@origene.com



**Tumor Grade:** Gleason Score: 3+3=6/10

Minimum Stage

Grouping:

Ш

T (Extent of Primary

Tumor):

T2b

N (Lymph node

NX

metastasis):

M (Distant metastasis): MX

**Storage:** Store FFPE tissue sections at +4°C.

**Stability:** All FFPE tissue sections are stable for 1 year from date of purchase.

## **Product images:**



4x Image



20x Image