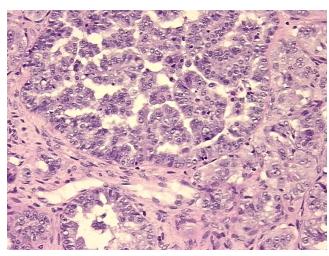

llular

Stroma:

**Tumor Hypercellular** 

Stroma:

5%

5%

40% **Necrosis:** 

**CASE Diagnosis (from** 

medical center path

report):

Adenocarcinoma of ovary, papillary serous

62 Age:

Gender: **Female** 

Race: White or Caucasian

**Tumor Grade:** FIGO G3: Poorly differentiated



OriGene Technologies, Inc. 9620 Medical Center Drive, Ste 200

CN: techsupport@origene.cn

Rockville, MD 20850, US Phone: +1-888-267-4436 https://www.origene.com techsupport@origene.com EU: info-de@origene.com



Minimum Stage Grouping:

IIIC

T3c

T (Extent of Primary

Tumor):

N (Lymph node NX

metastasis):

M (Distant metastasis): MX

**Storage:** Store FFPE tissue sections at +4°C.

**Stability:** All FFPE tissue sections are stable for 1 year from date of purchase.

## **Product images:**



4x Image



20x Image