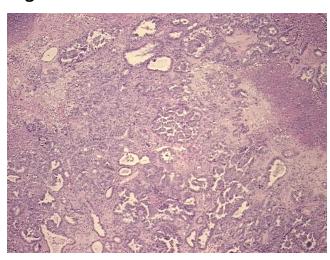

mor Hypo/Acellular

Stroma:

**Tumor Hypercellular** 

Stroma:

5%

5%

40% **Necrosis:** 

**CASE Diagnosis (from** 

medical center path

report):

Adenocarcinoma of ovary, papillary serous

62 Age:

Gender: **Female** 

Race: White or Caucasian

**Tumor Grade:** FIGO G3: Poorly differentiated



OriGene Technologies, Inc. 9620 Medical Center Drive, Ste 200

CN: techsupport@origene.cn

Rockville, MD 20850, US Phone: +1-888-267-4436 https://www.origene.com techsupport@origene.com EU: info-de@origene.com



Minimum Stage Grouping:

IIIC

T3c

T (Extent of Primary

Tumor):

N (Lymph node NX

metastasis):

M (Distant metastasis): MX

**Storage:** Store FFPE tissue sections at +4°C.

**Stability:** All FFPE tissue sections are stable for 1 year from date of purchase.

## **Product images:**



4x Image



20x Image