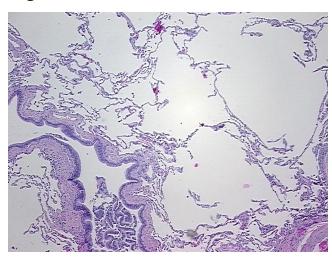

# **Product images:**

4x Image

20x Image

Tissue of Origin: Lung
Site of Finding: Lung
Appearance: L

Sample Diagnosis (from Pathology Verification):

**Emphysematous changes** 

Normal: 0%
Lesional: 100%
Tumor: 0%
Tumor Hypo/Acellular 0%

Stroma:

Tumor Hypercellular

Stroma:

0%

Necrosis: 09

**Pathology Verification** Inflammation: Mild Macrophages; Non Tumor Structures: 80% Alveoli, 10% Bronchioles, 10% **notes from H&E review:** Fibrovascular septa

CASE Diagnosis (from Adenoc