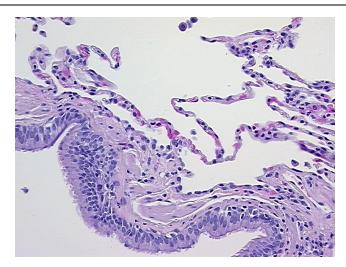

# **Product images:**

4x Image

20x Image

Tissue of Origin: Lung
Site of Finding: Lung
Appearance: L

Sample Diagnosis (from Pathology Verification):

**Emphysematous changes** 

Normal: 0%
Lesional: 100%
Tumor: 0%
Tumor Hypo/Acellular 0%

Stroma:

Tumor Hypercellular

Stroma:

0%

Necrosis: 09

**Pathology Verification** Inflammation: Mild Macrophages; Non Tumor Structures: 80% Alveoli, 10% Bronchioles, 10% **notes from H&E review:** Fibrovascular septa

CASE Diagnosis (from Adenoc