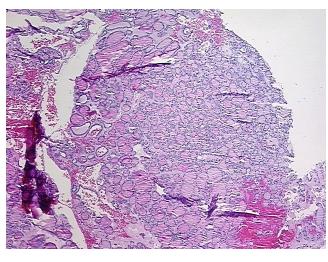

sis: 09

Pathology Verification notes from H&E review:

Non Tumor Structures: 90% Thyroid follicles, 10% Fibrous stroma

CASE Diagnosis (from medical center path

report):

Carcinoma of thyroid, papillary

**Age:** 66

**Gender:** Female

Race: White or Caucasian



**OriGene Technologies, Inc.** 9620 Medical Center Drive, Ste 200

CN: techsupport@origene.cn

Rockville, MD 20850, US Phone: +1-888-267-4436 https://www.origene.com techsupport@origene.com EU: info-de@origene.com



Tumor Grade: Not Reported

Minimum Stage

ı

**Grouping:** 

T (Extent of Primary T1

Tumor):

N (Lymph node

metastasis):

NX

M (Distant metastasis): MX

**Storage:** Store FFPE tissue sections at +4°C.

**Stability:** All FFPE tissue sections are stable for 1 year from date of purchase.

## **Product images:**



4x Image



20x Image