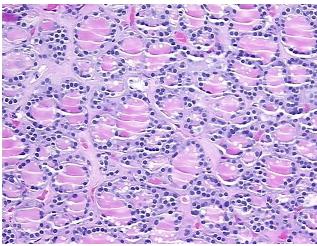

hology Verification notes from H&E review:

Non Tumor Structures: 90% Thyroid follicles, 10% Fibrous stroma

CASE Diagnosis (from medical center path

report):

Carcinoma of thyroid, papillary

**Age:** 66

**Gender:** Female

Race: White or Caucasian



**OriGene Technologies, Inc.** 9620 Medical Center Drive, Ste 200

CN: techsupport@origene.cn

Rockville, MD 20850, US Phone: +1-888-267-4436 https://www.origene.com techsupport@origene.com EU: info-de@origene.com



Tumor Grade: Not Reported

Minimum Stage

ı

**Grouping:** 

T (Extent of Primary T1

Tumor):

N (Lymph node

metastasis):

NX

M (Distant metastasis): MX

**Storage:** Store FFPE tissue sections at +4°C.

**Stability:** All FFPE tissue sections are stable for 1 year from date of purchase.

## **Product images:**



4x Image



20x Image