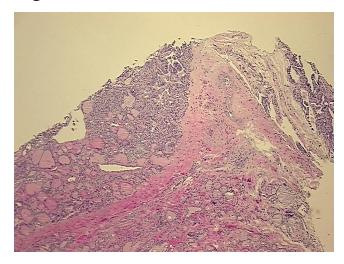

Stroma:

Necrosis: 09

Pathology Verification

notes from H&E review:

Carcinoma of thyroid, papillary

Non Tumor Structures: 60% Thyroid follicles, 40% Fibrous stroma

CASE Diagnosis (from medical center path

report):

Age:

34

Gender: Female

Race: White or Caucasian



**OriGene Technologies, Inc.** 9620 Medical Center Drive, Ste 200

CN: techsupport@origene.cn

Rockville, MD 20850, US Phone: +1-888-267-4436 https://www.origene.com techsupport@origene.com EU: info-de@origene.com



Tumor Grade: Not Reported

Minimum Stage

Grouping:

T (Extent of Primary T1

Tumor):

N (Lymph node

metastasis):

NX

M (Distant metastasis): MX

**Storage:** Store FFPE tissue sections at +4°C.

**Stability:** All FFPE tissue sections are stable for 1 year from date of purchase.

## **Product images:**



4x Image



20x Image