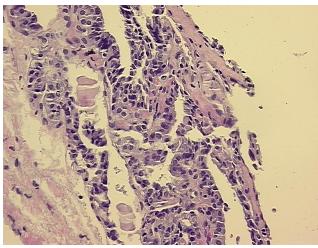

rosis: 09

Pathology Verification

notes from H&E review:

Carcinoma of thyroid, papillary

Non Tumor Structures: 60% Thyroid follicles, 40% Fibrous stroma

CASE Diagnosis (from medical center path

report):

Age:

34

Gender: Female

Race: White or Caucasian



**OriGene Technologies, Inc.** 9620 Medical Center Drive, Ste 200

CN: techsupport@origene.cn

Rockville, MD 20850, US Phone: +1-888-267-4436 https://www.origene.com techsupport@origene.com EU: info-de@origene.com



Tumor Grade: Not Reported

Minimum Stage

Grouping:

T (Extent of Primary T1

Tumor):

N (Lymph node

metastasis):

NX

M (Distant metastasis): MX

**Storage:** Store FFPE tissue sections at +4°C.

**Stability:** All FFPE tissue sections are stable for 1 year from date of purchase.

## **Product images:**



4x Image



20x Image