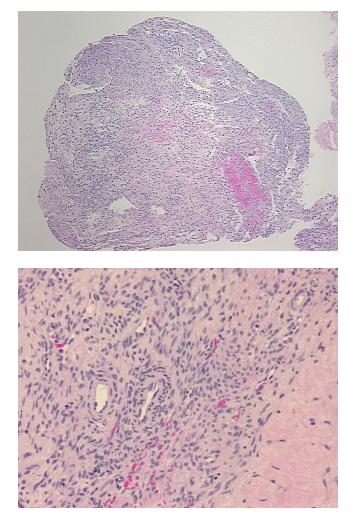

| Product Type:                                           | FFPE Sections                                                                                          |
|---------------------------------------------------------|--------------------------------------------------------------------------------------------------------|
| Disease State:                                          | Normal                                                                                                 |
| Diagnosis Category:                                     | Normal                                                                                                 |
| Tissue:                                                 | Ovary                                                                                                  |
| Frozen Sample ID:                                       | PA00007795                                                                                             |
| Case ID:                                                | CI0000010189                                                                                           |
| Tissue of Origin:                                       | Ovary: left                                                                                            |
| Site of Finding:                                        | Ovary: left                                                                                            |
| Appearance:                                             | R                                                                                                      |
| Sample Diagnosis (from<br>Pathology Verification):      | Within normal limits                                                                                   |
| Normal:                                                 | 100%                                                                                                   |
| Lesional:                                               | 0%                                                                                                     |
| Tumor:                                                  | 0%                                                                                                     |
| Tumor Hypo/Acellular<br>Stroma:                         | 0%                                                                                                     |
| Tumor Hypercellular<br>Stroma:                          | 0%                                                                                                     |
| Necrosis:                                               | 0%                                                                                                     |
| Pathology Verification<br>notes from H&E review:        | Non Tumor Structures: 30% Ovarian stroma, 20% Hilar vessels, 25% Corpus albicans, 25%<br>Corpus luteum |
| CASE Diagnosis (from<br>medical center path<br>report): | Cyst of ovary, endometrial                                                                             |
| Age:                                                    | 42                                                                                                     |
| Gender:                                                 | Female                                                                                                 |
| Race:                                                   | White or Caucasian                                                                                     |
|                                                         |                                                                                                        |

## Product images:

4x Image

20x Image

This product is to be used for laboratory only. Not for diagnostic or therapeutic use. ©2022 OriGene Technologies, Inc., 9620 Medical Center Drive, Ste 200, Rockville, MD 20850, US