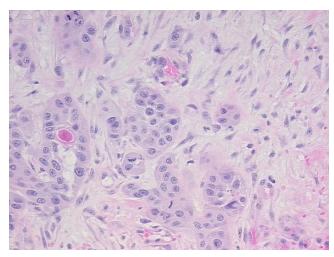

## **Product images:**

4x Image

20x Image

Site of Finding: Lymph node

Т Appearance:

Sample Diagnosis (from Pathology Verification):

Carcinoma of tongue, squamous cell, metastatic

0% Normal: Lesional: 0%

Tumor: 10%

Tumor Hypo/Acellular

Stroma:

report):

Carcinoma of tongue, squamous cell, metastatic

Tumor Stroma (Cellular): Desmoplastic reaction, Fibroblastic cells, Inflammatory cells

57 Age:

Gender: Male

Not reported Race:

OriGene Technologies, Inc. 9620 Medical Center Drive, Ste 200