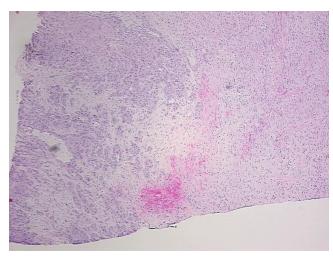

## **Product images:**

4x Image

20x Image

Site of Finding: Lymph node

Т Appearance:

Sample Diagnosis (from Pathology Verification):

Carcinoma of tongue, squamous cell, metastatic

0% Normal: Lesional: 0%

Tumor: 10%

Tumor Hypo/Acellular

Stroma:

report):

Carcinoma of tongue, squamous cell, metastatic

Tumor Stroma (Cellular): Desmoplastic reaction, Fibroblastic cells, Inflammatory cells

57 Age:

Gender: Male

Not reported Race:

OriGene Technologies, Inc. 9620 Medical Center Drive, Ste 200