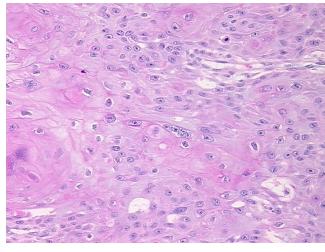

ecrosis:** 

**Pathology Verification** 

notes from H&E review:

**CASE Diagnosis (from** 

medical center path

report):

Carcinoma of tongue, squamous cell, metastatic

Tumor Stroma (Hypo/Acellular): keratin

57 Age:

Gender: Male

Not reported Race:



OriGene Technologies, Inc. 9620 Medical Center Drive, Ste 200

CN: techsupport@origene.cn

Rockville, MD 20850, US Phone: +1-888-267-4436 https://www.origene.com techsupport@origene.com EU: info-de@origene.com



Tumor Grade: Not Reported

Minimum Stage

IVC

TX

**Grouping:** 

T (Extent of Primary

Tumor):

N (Lymph node N1

metastasis):

M (Distant metastasis): M1

**Storage:** Store FFPE tissue sections at +4°C.

**Stability:** All FFPE tissue sections are stable for 1 year from date of purchase.

## **Product images:**



4x Image



20x Image