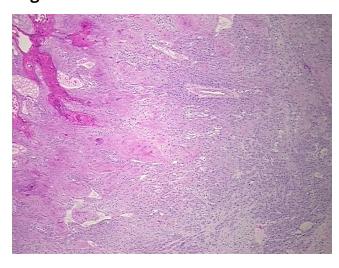

oma:

0% **Necrosis:** 

**Pathology Verification** 

notes from H&E review:

**CASE Diagnosis (from** 

medical center path

report):

Carcinoma of tongue, squamous cell, metastatic

Tumor Stroma (Hypo/Acellular): keratin

57 Age:

Gender: Male

Not reported Race:



OriGene Technologies, Inc. 9620 Medical Center Drive, Ste 200

CN: techsupport@origene.cn

Rockville, MD 20850, US Phone: +1-888-267-4436 https://www.origene.com techsupport@origene.com EU: info-de@origene.com



Tumor Grade: Not Reported

Minimum Stage

IVC

TX

**Grouping:** 

T (Extent of Primary

Tumor):

N (Lymph node N1

metastasis):

M (Distant metastasis): M1

**Storage:** Store FFPE tissue sections at +4°C.

**Stability:** All FFPE tissue sections are stable for 1 year from date of purchase.

## **Product images:**



4x Image



20x Image