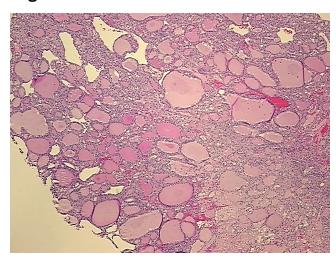

, 20% Fibrous stroma

CASE Diagnosis (from medical center path

report):

Carcinoma of thyroid, medullary

**Age:** 54

**Gender:** Female

Race: White or Caucasian



**OriGene Technologies, Inc.** 9620 Medical Center Drive, Ste 200

CN: techsupport@origene.cn

Rockville, MD 20850, US Phone: +1-888-267-4436 https://www.origene.com techsupport@origene.com EU: info-de@origene.com



Tumor Grade: Not Reported

Minimum Stage

Ш

**Grouping:** 

T (Extent of Primary

Tumor):

T1

N (Lymph node

N1a

metastasis):

M (Distant metastasis): MX

**Diagnostic Test Results:** Calcitonin ~ CAL3F5! by IHC,Positive; CD66e ~ CEACAM5! by IHC,Positive

Storage: Store FFPE tissue sections at +4°C.

**Stability:** All FFPE tissue sections are stable for 1 year from date of purchase.

## **Product images:**



4x Image





20x Image