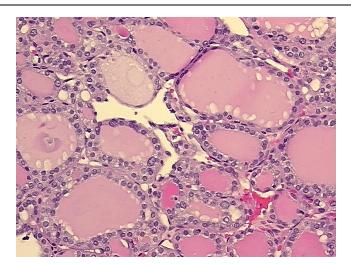

stroma

CASE Diagnosis (from medical center path

report):

Carcinoma of thyroid, medullary

**Age:** 54

**Gender:** Female

Race: White or Caucasian



**OriGene Technologies, Inc.** 9620 Medical Center Drive, Ste 200

CN: techsupport@origene.cn

Rockville, MD 20850, US Phone: +1-888-267-4436 https://www.origene.com techsupport@origene.com EU: info-de@origene.com



Tumor Grade: Not Reported

Minimum Stage

Ш

**Grouping:** 

T (Extent of Primary

Tumor):

T1

N (Lymph node

N1a

metastasis):

M (Distant metastasis): MX

**Diagnostic Test Results:** Calcitonin ~ CAL3F5! by IHC,Positive; CD66e ~ CEACAM5! by IHC,Positive

Storage: Store FFPE tissue sections at +4°C.

**Stability:** All FFPE tissue sections are stable for 1 year from date of purchase.

## **Product images:**



4x Image





20x Image