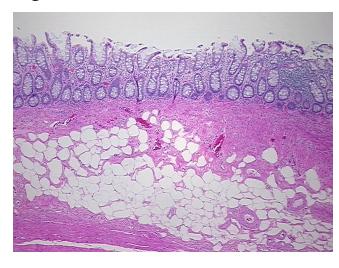

lular

Stroma:

0%

Necrosis: 09

Pathology Verification notes from H&E review:

10% mucosa, 20% submucosa, 70% muscle

CASE Diagnosis (from medical center path

report):

Adenocarcinoma of rectum

Age: 72
Gender: Male

Race: White or Caucasian



**OriGene Technologies, Inc.** 9620 Medical Center Drive, Ste 200

CN: techsupport@origene.cn

Rockville, MD 20850, US Phone: +1-888-267-4436 https://www.origene.com techsupport@origene.com EU: info-de@origene.com



**Tumor Grade:** AJCC G2: Moderately differentiated

Minimum Stage

Grouping:

T (Extent of Primary

Tumor):

N (Lymph node

N0

T2

metastasis):

M (Distant metastasis): MX

**Storage:** Store FFPE tissue sections at +4°C.

**Stability:** All FFPE tissue sections are stable for 1 year from date of purchase.

## **Product images:**



4x Image



20x Image