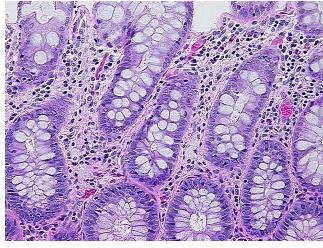

a:

0%

Necrosis: 09

Pathology Verification notes from H&E review:

10% mucosa, 20% submucosa, 70% muscle

CASE Diagnosis (from medical center path

report):

Adenocarcinoma of rectum

Age: 72
Gender: Male

Race: White or Caucasian



**OriGene Technologies, Inc.** 9620 Medical Center Drive, Ste 200

CN: techsupport@origene.cn

Rockville, MD 20850, US Phone: +1-888-267-4436 https://www.origene.com techsupport@origene.com EU: info-de@origene.com



**Tumor Grade:** AJCC G2: Moderately differentiated

Minimum Stage

Grouping:

T (Extent of Primary

Tumor):

N (Lymph node

N0

T2

metastasis):

M (Distant metastasis): MX

**Storage:** Store FFPE tissue sections at +4°C.

**Stability:** All FFPE tissue sections are stable for 1 year from date of purchase.

## **Product images:**



4x Image



20x Image