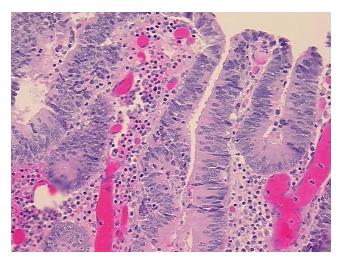

Tumor: 65%

Tumor Hypo/Acellular

Stroma:

0%

Tumor Hypercellular

Stroma:

report):

0%

Necrosis: 0%

CASE Diagnosis (from medical center path

Adenocarcinoma of rectum

**Age:** 72

Gender: Male

Race: White or Caucasian

**Tumor Grade:** AJCC G2: Moderately differentiated



**OriGene Technologies, Inc.** 9620 Medical Center Drive, Ste 200

CN: techsupport@origene.cn

Rockville, MD 20850, US Phone: +1-888-267-4436 https://www.origene.com techsupport@origene.com EU: info-de@origene.com



Minimum Stage

**Grouping:** 

T (Extent of Primary

Tumor):

N (Lymph node N0

metastasis):

M (Distant metastasis): MX

**Storage:** Store FFPE tissue sections at +4°C.

I

T2

**Stability:** All FFPE tissue sections are stable for 1 year from date of purchase.

## **Product images:**



4x Image



20x Image