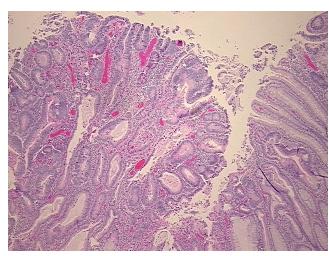

Lesional: 0% Tumor: 65%

Tumor Hypo/Acellular

Stroma:

0%

Tumor Hypercellular

Stroma:

report):

0%

Necrosis: 0%

CASE Diagnosis (from medical center path

Adenocarcinoma of rectum

**Age:** 72

Gender: Male

Race: White or Caucasian

**Tumor Grade:** AJCC G2: Moderately differentiated



**OriGene Technologies, Inc.** 9620 Medical Center Drive, Ste 200

CN: techsupport@origene.cn

Rockville, MD 20850, US Phone: +1-888-267-4436 https://www.origene.com techsupport@origene.com EU: info-de@origene.com



Minimum Stage

**Grouping:** 

T (Extent of Primary

Tumor):

N (Lymph node N0

metastasis):

M (Distant metastasis): MX

**Storage:** Store FFPE tissue sections at +4°C.

I

T2

**Stability:** All FFPE tissue sections are stable for 1 year from date of purchase.

## **Product images:**



4x Image



20x Image