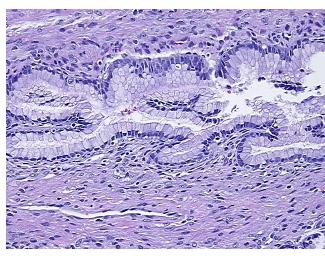

ogy Verification** 

notes from H&E review:

Non Tumor Structures: 100% Ovarian stroma

**CASE Diagnosis (from** medical center path

report):

Cystadenoma of ovary, mucinous

28 Age:

Gender: **Female** 

Not reported Race:



OriGene Technologies, Inc. 9620 Medical Center Drive, Ste 200

CN: techsupport@origene.cn

Rockville, MD 20850, US Phone: +1-888-267-4436 https://www.origene.com techsupport@origene.com EU: info-de@origene.com



Tumor Grade: Not Reported

Minimum Stage

Not Reported

Grouping:

T (Extent of Primary

Tumor):

Not Reported

N (Lymph node metastasis):

Not Reported

M (Distant metastasis):

Not Reported

Storage:

Store FFPE tissue sections at +4°C.

Stability:

All FFPE tissue sections are stable for 1 year from date of purchase.

## **Product images:**



4x Image



20x Image