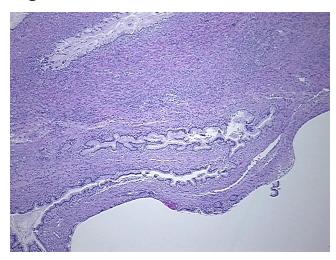

* 

**Pathology Verification** 

notes from H&E review:

Non Tumor Structures: 100% Ovarian stroma

**CASE Diagnosis (from** medical center path

report):

Cystadenoma of ovary, mucinous

28 Age:

Gender: **Female** 

Not reported Race:



OriGene Technologies, Inc. 9620 Medical Center Drive, Ste 200

CN: techsupport@origene.cn

Rockville, MD 20850, US Phone: +1-888-267-4436 https://www.origene.com techsupport@origene.com EU: info-de@origene.com



Tumor Grade: Not Reported

Minimum Stage

Not Reported

Grouping:

T (Extent of Primary

Tumor):

Not Reported

N (Lymph node metastasis):

Not Reported

M (Distant metastasis):

Not Reported

Storage:

Store FFPE tissue sections at +4°C.

Stability:

All FFPE tissue sections are stable for 1 year from date of purchase.

## **Product images:**



4x Image



20x Image