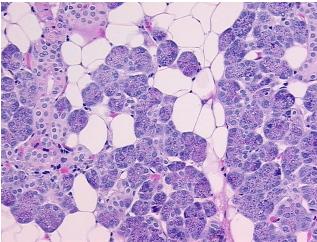

## **Product images:**

4x Image

20x Image

## **Product data:**

**Product Type: FFPE Sections** 

**Disease State:** Normal **Diagnosis Category:** Normal

Tissue: Salivary gland

Frozen Sample ID: PA000076F5 Case ID: CI0000010103

Tissue of Origin: Parotid gland Site of Finding: Parotid gland

Appearance:

Sample Diagnosis (from Pathology Verification):

Within normal limits

100% Normal: Lesional: 0% 0% Tumor:

Tumor Hypo/Acellular

Stroma:

0%

**Tumor Hypercellular** 

Stroma:

0%

0% **Necrosis:** 

**Pathology Verification** 

notes from H&E review:

80% epithelium, 20% stroma

**CASE Diagnosis (from** medical center path

report):

Tumor of parotid gland, Warthins

68 Age: Gender: Male

Race: Not reported

OriGene Technologies, Inc. 9620 Medical Center Drive, Ste 200

CN: techsupport@origene.cn

Rockville, MD 20850, US Phone: +1-888-267-4436 https://www.origene.com techsupport@origene.com EU: info-de@origene.com