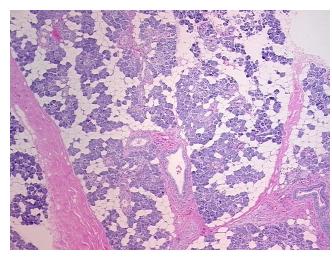

## **Product images:**

4x Image

20x Image

## **Product data:**

**Product Type: FFPE Sections** 

**Disease State:** Normal **Diagnosis Category:** Normal

Tissue: Salivary gland

Frozen Sample ID: PA000076F5 Case ID: CI0000010103

Tissue of Origin: Parotid gland Site of Finding: Parotid gland

Appearance:

Sample Diagnosis (from Pathology Verification):

Within normal limits

100% Normal: Lesional: 0% 0% Tumor:

Tumor Hypo/Acellular

Stroma:

0%

**Tumor Hypercellular** 

Stroma:

0%

0% **Necrosis:** 

**Pathology Verification** 

notes from H&E review:

80% epithelium, 20% stroma

**CASE Diagnosis (from** medical center path

report):

Tumor of parotid gland, Warthins

68 Age: Gender: Male

Race: Not reported

OriGene Technologies, Inc. 9620 Medical Center Drive, Ste 200

CN: techsupport@origene.cn

Rockville, MD 20850, US Phone: +1-888-267-4436 https://www.origene.com techsupport@origene.com EU: info-de@origene.com