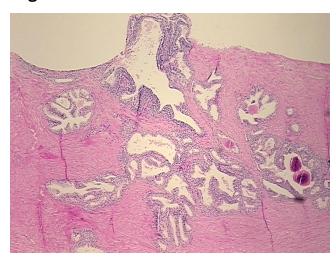

* 

Stroma:

0%

**Necrosis:** 

**Pathology Verification** notes from H&E review:

**CASE Diagnosis (from** medical center path

report):

Adenocarcinoma of prostate

45% epithelium, 55% fibromuscular stroma

61 Age: Gender: Male

Race: White or Caucasian

OriGene Technologies, Inc. 9620 Medical Center Drive, Ste 200

CN: techsupport@origene.cn

Rockville, MD 20850, US Phone: +1-888-267-4436 https://www.origene.com techsupport@origene.com EU: info-de@origene.com



**Tumor Grade:** Gleason Score: 3+4=7/10

Minimum Stage

Grouping:

II

T (Extent of Primary

Tumor):

N (Lymph node

NX

T2c

metastasis):

M (Distant metastasis): MX

**Storage:** Store FFPE tissue sections at +4°C.

**Stability:** All FFPE tissue sections are stable for 1 year from date of purchase.

## **Product images:**



4x Image



20x Image