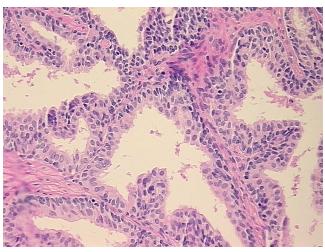

0%

**Necrosis:** 

**Pathology Verification** notes from H&E review:

**CASE Diagnosis (from** medical center path

report):

Adenocarcinoma of prostate

45% epithelium, 55% fibromuscular stroma

61 Age: Gender: Male

Race: White or Caucasian

OriGene Technologies, Inc. 9620 Medical Center Drive, Ste 200

CN: techsupport@origene.cn

Rockville, MD 20850, US Phone: +1-888-267-4436 https://www.origene.com techsupport@origene.com EU: info-de@origene.com



**Tumor Grade:** Gleason Score: 3+4=7/10

Minimum Stage

Grouping:

II

T (Extent of Primary

Tumor):

N (Lymph node

NX

T2c

metastasis):

M (Distant metastasis): MX

**Storage:** Store FFPE tissue sections at +4°C.

**Stability:** All FFPE tissue sections are stable for 1 year from date of purchase.

## **Product images:**



4x Image



20x Image