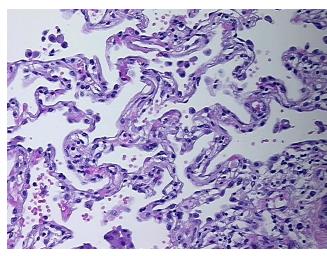

## **Product images:**

4x Image

20x Image

Pathology Verification notes from H&E review:

Non Tumor Structures: 60% Alveoli, 10% Bronchioles, 20% Fibrovascular septa, 10% pleura

CASE Diagnosis (from medical center path

report):

Mesothelioma of pleura