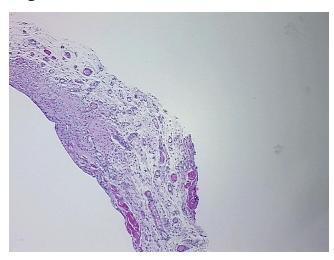

## **Product images:**

4x Image

20x Image

Pathology Verification notes from H&E review:

Non Tumor Structures: 60% Alveoli, 10% Bronchioles, 20% Fibrovascular septa, 10% pleura

CASE Diagnosis (from medical center path

report):

Mesothelioma of pleura