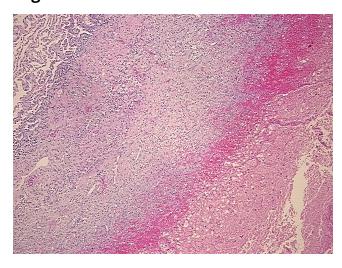

lular** Stroma:

40% **Necrosis:** 

**Pathology Verification** 

notes from H&E review:

Tumor Stroma (Hypo/Acellular): Fibrosis

**CASE Diagnosis (from** medical center path

report):

Mesothelioma of pleura

59 Age:

Gender: **Female** 

Race: White or Caucasian



OriGene Technologies, Inc. 9620 Medical Center Drive, Ste 200

CN: techsupport@origene.cn

Rockville, MD 20850, US Phone: +1-888-267-4436 https://www.origene.com techsupport@origene.com EU: info-de@origene.com



Tumor Grade: Not Reported

Minimum Stage

**Grouping:** 

T (Extent of Primary T1b

Tumor):

N (Lymph node

N0

ΙB

metastasis):

M (Distant metastasis): MX

**Storage:** Store FFPE tissue sections at +4°C.

**Stability:** All FFPE tissue sections are stable for 1 year from date of purchase.

## **Product images:**



4x Image



20x Image