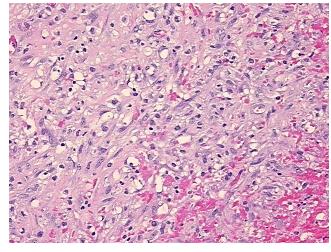

ma:

40% **Necrosis:** 

**Pathology Verification** 

notes from H&E review:

Tumor Stroma (Hypo/Acellular): Fibrosis

**CASE Diagnosis (from** medical center path

report):

Mesothelioma of pleura

59 Age:

Gender: **Female** 

Race: White or Caucasian



OriGene Technologies, Inc. 9620 Medical Center Drive, Ste 200

CN: techsupport@origene.cn

Rockville, MD 20850, US Phone: +1-888-267-4436 https://www.origene.com techsupport@origene.com EU: info-de@origene.com



Tumor Grade: Not Reported

Minimum Stage

**Grouping:** 

T (Extent of Primary T1b

Tumor):

N (Lymph node

N0

ΙB

metastasis):

M (Distant metastasis): MX

**Storage:** Store FFPE tissue sections at +4°C.

**Stability:** All FFPE tissue sections are stable for 1 year from date of purchase.

## **Product images:**



4x Image



20x Image