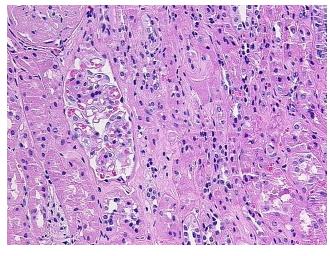

## **Product images:**

4x Image

20x Image

Appearance:

Sample Diagnosis (from Pathology Verification):

Nephritis, tubulointerstitial, chronic

95% Normal: Lesional: 5% 0% Tumor: 0%

Tumor Hypo/Acellular Stroma:

0%

**Tumor Hypercellular** Stroma:

**Necrosis:** 

**Pathology Verification** notes from H&E review: 50% cortex, 50% medulla, 0% pelvis; focal chronic tubulointerstitial nephritis

**CASE Diagnosis (from** medical center path

report):

Carcinoma of kidney, renal cell, clear cell