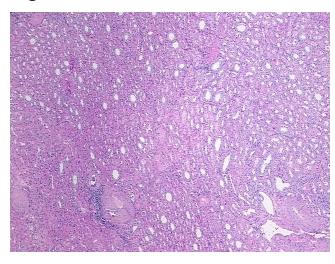

## **Product images:**

4x Image

20x Image

Appearance:

Sample Diagnosis (from Pathology Verification):

Nephritis, tubulointerstitial, chronic

95% Normal: Lesional: 5% 0% Tumor: 0%

Tumor Hypo/Acellular Stroma:

0%

**Tumor Hypercellular** Stroma:

**Necrosis:** 

**Pathology Verification** notes from H&E review: 50% cortex, 50% medulla, 0% pelvis; focal chronic tubulointerstitial nephritis

**CASE Diagnosis (from** medical center path

report):

Carcinoma of kidney, renal cell, clear cell