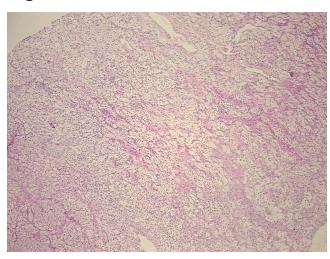

esional: 0%

Tumor: 95%

Tumor Hypo/Acellular

Stroma:

Tumor Hypercellular

Stroma:

Necrosis: 0%

CASE Diagnosis (from

medical center path

report):

Age:

61

Gender: Female

Race: White or Caucasian

**Tumor Grade:** Fuhrman G2: Nuclei slightly irregular

OriGene Technologies, Inc.

9620 Medical Center Drive, Ste 200 Rockville, MD 20850, US Phone: +1-888-267-4436 https://www.origene.com techsupport@origene.com EU: info-de@origene.com CN: techsupport@origene.cn



Carcinoma of kidney, renal cell, clear cell



Minimum Stage Grouping:

Ш

T3a

T (Extent of Primary

Tumor):

N (Lymph node N0

metastasis):

M (Distant metastasis): MX

Storage: Store FFPE tissue sections at +4°C.

**Stability:** All FFPE tissue sections are stable for 1 year from date of purchase.

## **Product images:**



4x Image



20x Image