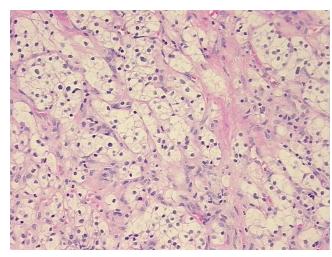

Tumor: 95%

Tumor Hypo/Acellular

Stroma:

Tumor Hypercellular

Stroma:

Necrosis: 0%

CASE Diagnosis (from

medical center path

report):

Age:

61

Gender: Female

Race: White or Caucasian

**Tumor Grade:** Fuhrman G2: Nuclei slightly irregular

OriGene Technologies, Inc.

9620 Medical Center Drive, Ste 200 Rockville, MD 20850, US Phone: +1-888-267-4436 https://www.origene.com techsupport@origene.com EU: info-de@origene.com CN: techsupport@origene.cn



Carcinoma of kidney, renal cell, clear cell



Minimum Stage Grouping:

Ш

T3a

T (Extent of Primary

Tumor):

N (Lymph node N0

metastasis):

M (Distant metastasis): MX

Storage: Store FFPE tissue sections at +4°C.

**Stability:** All FFPE tissue sections are stable for 1 year from date of purchase.

## **Product images:**



4x Image



20x Image