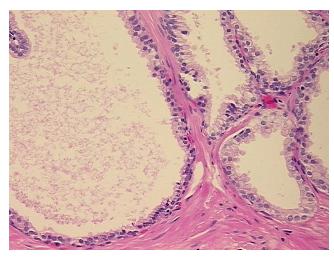

ecrosis:** 

**Pathology Verification** notes from H&E review:

**CASE Diagnosis (from** medical center path

report):

Adenocarcinoma of prostate

40% glandular epithelium, 60% fibromuscular stroma

53 Age: Gender: Male

White or Caucasian Race:



OriGene Technologies, Inc. 9620 Medical Center Drive, Ste 200

CN: techsupport@origene.cn

Rockville, MD 20850, US Phone: +1-888-267-4436 https://www.origene.com techsupport@origene.com EU: info-de@origene.com



**Tumor Grade:** Gleason Score: 4+3=7/10

Minimum Stage

**Grouping:** 

Ш

T (Extent of Primary

Tumor):

ТЗа

N (Lymph node

N0

metastasis):

M (Distant metastasis): MX

Store FFPE tissue sections at +4°C. Storage:

Stability: All FFPE tissue sections are stable for 1 year from date of purchase.

## **Product images:**



4x Image



20x Image