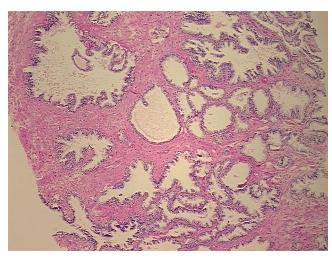

Stroma:

**Necrosis:** 

**Pathology Verification** notes from H&E review:

**CASE Diagnosis (from** medical center path

report):

Adenocarcinoma of prostate

40% glandular epithelium, 60% fibromuscular stroma

53 Age: Gender: Male

White or Caucasian Race:



OriGene Technologies, Inc. 9620 Medical Center Drive, Ste 200

CN: techsupport@origene.cn

Rockville, MD 20850, US Phone: +1-888-267-4436 https://www.origene.com techsupport@origene.com EU: info-de@origene.com



**Tumor Grade:** Gleason Score: 4+3=7/10

Minimum Stage

**Grouping:** 

Ш

T (Extent of Primary

Tumor):

ТЗа

N (Lymph node

N0

metastasis):

M (Distant metastasis): MX

Store FFPE tissue sections at +4°C. Storage:

Stability: All FFPE tissue sections are stable for 1 year from date of purchase.

## **Product images:**



4x Image



20x Image