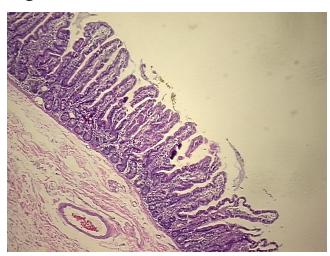

Pathology Verification notes from H&E review:

Non Tumor Structures: 30% Mucosa, 30% Submucosa, 40% Muscle

CASE Diagnosis (from medical center path

report):

Adenocarcinoma of pancreas

Age: 43
Gender: Male

Race: White or Caucasian



**OriGene Technologies, Inc.** 9620 Medical Center Drive, Ste 200

CN: techsupport@origene.cn

Rockville, MD 20850, US Phone: +1-888-267-4436 https://www.origene.com techsupport@origene.com EU: info-de@origene.com



**Tumor Grade:** AJCC G2: Moderately differentiated

Minimum Stage

**Grouping:** 

IIB

T (Extent of Primary

Tumor):

Т3

N (Lymph node

N1

metastasis):

M (Distant metastasis): MX

**Storage:** Store FFPE tissue sections at +4°C.

**Stability:** All FFPE tissue sections are stable for 1 year from date of purchase.

## **Product images:**



4x Image



20x Image