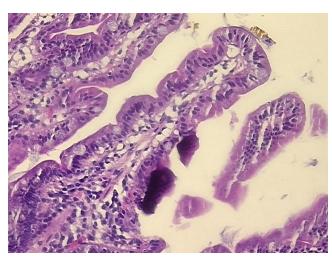

rification notes from H&E review:

Non Tumor Structures: 30% Mucosa, 30% Submucosa, 40% Muscle

CASE Diagnosis (from medical center path

report):

Adenocarcinoma of pancreas

Age: 43
Gender: Male

Race: White or Caucasian



**OriGene Technologies, Inc.** 9620 Medical Center Drive, Ste 200

CN: techsupport@origene.cn

Rockville, MD 20850, US Phone: +1-888-267-4436 https://www.origene.com techsupport@origene.com EU: info-de@origene.com



**Tumor Grade:** AJCC G2: Moderately differentiated

Minimum Stage

**Grouping:** 

IIB

T (Extent of Primary

Tumor):

Т3

N (Lymph node

N1

metastasis):

M (Distant metastasis): MX

**Storage:** Store FFPE tissue sections at +4°C.

**Stability:** All FFPE tissue sections are stable for 1 year from date of purchase.

## **Product images:**



4x Image



20x Image