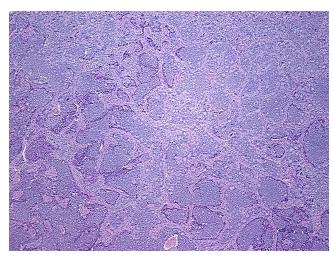

report):

Adenocarcinoma of endometrium, serous

**Age:** 66

Gender: Female

Race: Black or African American

**Tumor Grade:** FIGO G3: Poorly differentiated



**OriGene Technologies, Inc.** 9620 Medical Center Drive, Ste 200

CN: techsupport@origene.cn

Rockville, MD 20850, US Phone: +1-888-267-4436 https://www.origene.com techsupport@origene.com EU: info-de@origene.com



Minimum Stage Grouping:

ΙB

T (Extent of Primary

Tumor):

T1b

N (Lymph node

N0

metastasis):

M (Distant metastasis):

MX

**Diagnostic Test Results:** 

Synaptophysin ~ SYN! by IHC, Positive; Chromogranin A ~ Parathyroid secretory protein 1! by

IHC,Positive

Storage:

Store FFPE tissue sections at +4°C.

Stability:

All FFPE tissue sections are stable for 1 year from date of purchase.

## **Product images:**



4x Image



20x Image