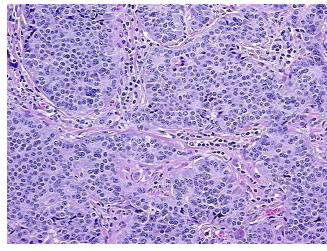

Adenocarcinoma of endometrium, serous

**Age:** 66

Gender: Female

Race: Black or African American

**Tumor Grade:** FIGO G3: Poorly differentiated



**OriGene Technologies, Inc.** 9620 Medical Center Drive, Ste 200

CN: techsupport@origene.cn

Rockville, MD 20850, US Phone: +1-888-267-4436 https://www.origene.com techsupport@origene.com EU: info-de@origene.com



Minimum Stage Grouping:

ΙB

T (Extent of Primary

Tumor):

T1b

N (Lymph node

N0

metastasis):

M (Distant metastasis):

MX

**Diagnostic Test Results:** 

Synaptophysin ~ SYN! by IHC, Positive; Chromogranin A ~ Parathyroid secretory protein 1! by

IHC,Positive

Storage:

Store FFPE tissue sections at +4°C.

Stability:

All FFPE tissue sections are stable for 1 year from date of purchase.

## **Product images:**



4x Image



20x Image