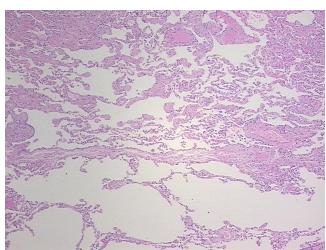

flammatory infiltrate; Non Tumor Structures: 80% Alveoli, 5% Bronchioles, 15%

Fibrovascular septa

**CASE Diagnosis (from** medical center path

report):

Carcinoma of lung, adenosquamous

68 Age:

Gender: **Female** 



OriGene Technologies, Inc. 9620 Medical Center Drive, Ste 200

CN: techsupport@origene.cn

Rockville, MD 20850, US Phone: +1-888-267-4436 https://www.origene.com techsupport@origene.com EU: info-de@origene.com



Race: White or Caucasian

**Tumor Grade:** AJCC G2: Moderately differentiated

Minimum Stage

ΙB

Grouping:

T (Extent of Primary

T2

Tumor):

N (Lymph node

N0

metastasis):

M (Distant metastasis): MX

**Storage:** Store FFPE tissue sections at +4°C.

**Stability:** All FFPE tissue sections are stable for 1 year from date of purchase.

## **Product images:**



4x Image





20x Image