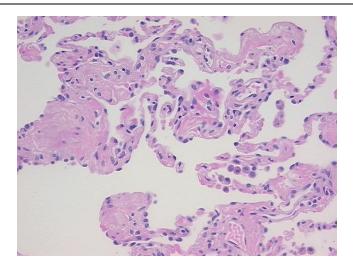

iltrate; Non Tumor Structures: 80% Alveoli, 5% Bronchioles, 15%

Fibrovascular septa

**CASE Diagnosis (from** medical center path

report):

Carcinoma of lung, adenosquamous

68 Age:

Gender: **Female** 



OriGene Technologies, Inc. 9620 Medical Center Drive, Ste 200

CN: techsupport@origene.cn

Rockville, MD 20850, US Phone: +1-888-267-4436 https://www.origene.com techsupport@origene.com EU: info-de@origene.com



Race: White or Caucasian

**Tumor Grade:** AJCC G2: Moderately differentiated

Minimum Stage

ΙB

Grouping:

T (Extent of Primary

T2

Tumor):

N (Lymph node

N0

metastasis):

M (Distant metastasis): MX

**Storage:** Store FFPE tissue sections at +4°C.

**Stability:** All FFPE tissue sections are stable for 1 year from date of purchase.

## **Product images:**



4x Image





20x Image