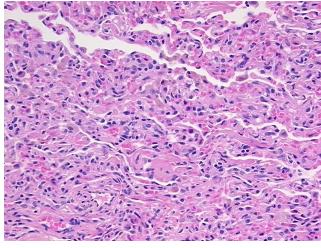

## **Product images:**

4x Image

20x Image

Tissue of Origin: Lung
Site of Finding: Lung
Appearance: L

Sample Diagnosis (from Pathology Verification):

**Emphysema** 

Normal: 40%
Lesional: 60%
Tumor: 0%
Tumor Hypo/Acellular 0%

Stroma:

Tumor Hypercellular 0%

Stroma:

Necrosis: 0%

**Pathology Verification** Lesion (60%): Atelectasis 60%, Emphysema 40%; Non Tumor Structures: 80% Alveoli, 5% **notes from H&E review:** Bronchioles, 15% Fibrovascular septa

CASE Diagnosis (from medical center path