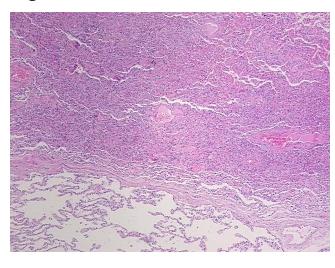

## **Product images:**

4x Image

20x Image

Tissue of Origin: Lung
Site of Finding: Lung
Appearance: L

Sample Diagnosis (from Pathology Verification):

**Emphysema** 

Normal: 40%
Lesional: 60%
Tumor: 0%
Tumor Hypo/Acellular 0%

Stroma:

Tumor Hypercellular 0%

Stroma:

Necrosis: 0%

**Pathology Verification** Lesion (60%): Atelectasis 60%, Emphysema 40%; Non Tumor Structures: 80% Alveoli, 5% **notes from H&E review:** Bronchioles, 15% Fibrovascular septa

CASE Diagnosis (from medical center path