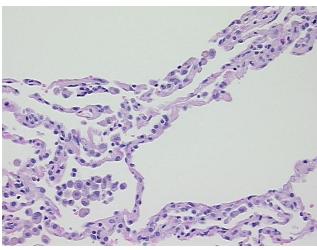

tion notes from H&E review:

Non Tumor Structures: 80% Alveoli, 8% Bronchioles, 12% Fibrovascular septa

CASE Diagnosis (from medical center path

report):

Adenocarcinoma of lung

Age: 55
Gender: Male

Race: White or Caucasian



**OriGene Technologies, Inc.** 9620 Medical Center Drive, Ste 200

CN: techsupport@origene.cn

Rockville, MD 20850, US Phone: +1-888-267-4436 https://www.origene.com techsupport@origene.com EU: info-de@origene.com



**Tumor Grade:** AJCC G2: Moderately differentiated

Minimum Stage

Grouping:

IΙΑ

T (Extent of Primary

Tumor):

T1

N (Lymph node

N1

metastasis):

M (Distant metastasis): MX

**Storage:** Store FFPE tissue sections at +4°C.

**Stability:** All FFPE tissue sections are stable for 1 year from date of purchase.

## **Product images:**



4x Image



20x Image