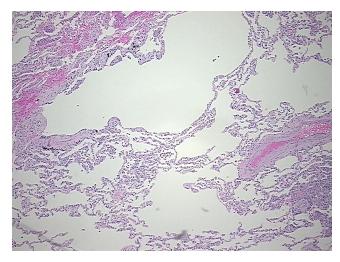

ogy Verification notes from H&E review:

Non Tumor Structures: 80% Alveoli, 8% Bronchioles, 12% Fibrovascular septa

CASE Diagnosis (from medical center path

report):

Adenocarcinoma of lung

Age: 55
Gender: Male

Race: White or Caucasian



**OriGene Technologies, Inc.** 9620 Medical Center Drive, Ste 200

CN: techsupport@origene.cn

Rockville, MD 20850, US Phone: +1-888-267-4436 https://www.origene.com techsupport@origene.com EU: info-de@origene.com



**Tumor Grade:** AJCC G2: Moderately differentiated

Minimum Stage

Grouping:

IΙΑ

T (Extent of Primary

Tumor):

T1

N (Lymph node

N1

metastasis):

M (Distant metastasis): MX

**Storage:** Store FFPE tissue sections at +4°C.

**Stability:** All FFPE tissue sections are stable for 1 year from date of purchase.

## **Product images:**



4x Image



20x Image