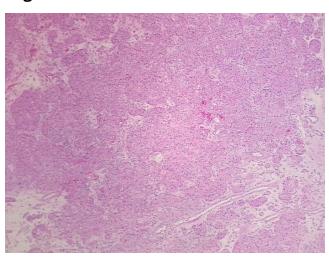

ology Verification):

Normal: 0%

Lesional: 0%

Tumor: 85%

Tumor Hypo/Acellular

Stroma:

Tumor Hypercellular

Stroma:

Necrosis: 0%

CASE Diagnosis (from

medical center path

report):

**Age:** 77

**Gender:** Male

Race: White or Caucasian

15%

0%

Oncocytoma

Tumor Grade: Not Reported



9620 Medical Center Drive, Ste 200 Rockville, MD 20850, US Phone: +1-888-267-4436 https://www.origene.com techsupport@origene.com EU: info-de@origene.com CN: techsupport@origene.cn





Minimum Stage Grouping:

Not Reported

T (Extent of Primary

Tumor):

Not Reported

N (Lymph node

Not Reported

metastasis):

Not Reported

M (Distant metastasis): Storage:

Store FFPE tissue sections at +4°C.

Stability:

All FFPE tissue sections are stable for 1 year from date of purchase.

## **Product images:**



4x Image



20x Image