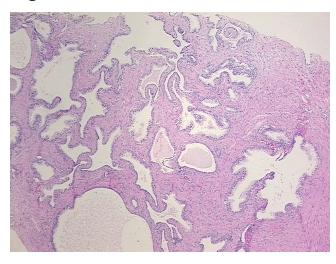

from H&E review: 40% epithelium, 60% fibromuscular stroma; 80% benign prostatic hyperplasia, 20% chronic

prostatitis

**CASE Diagnosis (from** medical center path

report):

Adenocarcinoma of prostate

71 Age:

Gender: Male

White or Caucasian Race:



OriGene Technologies, Inc. 9620 Medical Center Drive, Ste 200

CN: techsupport@origene.cn

Rockville, MD 20850, US Phone: +1-888-267-4436 https://www.origene.com techsupport@origene.com EU: info-de@origene.com



**Tumor Grade:** Gleason Score: 3+3=6/10

Minimum Stage

**Grouping:** 

Ш

T (Extent of Primary

Tumor):

N (Lymph node

N0

T2c

metastasis):

M (Distant metastasis): MX

**Storage:** Store FFPE tissue sections at +4°C.

**Stability:** All FFPE tissue sections are stable for 1 year from date of purchase.

## **Product images:**



4x Image



20x Image