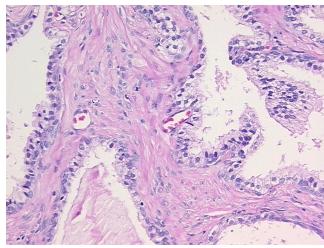

iew: 40% epithelium, 60% fibromuscular stroma; 80% benign prostatic hyperplasia, 20% chronic

prostatitis

**CASE Diagnosis (from** medical center path

report):

Adenocarcinoma of prostate

71 Age:

Gender: Male

White or Caucasian Race:



OriGene Technologies, Inc. 9620 Medical Center Drive, Ste 200

CN: techsupport@origene.cn

Rockville, MD 20850, US Phone: +1-888-267-4436 https://www.origene.com techsupport@origene.com EU: info-de@origene.com



**Tumor Grade:** Gleason Score: 3+3=6/10

Minimum Stage

**Grouping:** 

Ш

T (Extent of Primary

Tumor):

N (Lymph node

N0

T2c

metastasis):

M (Distant metastasis): MX

**Storage:** Store FFPE tissue sections at +4°C.

**Stability:** All FFPE tissue sections are stable for 1 year from date of purchase.

## **Product images:**



4x Image



20x Image