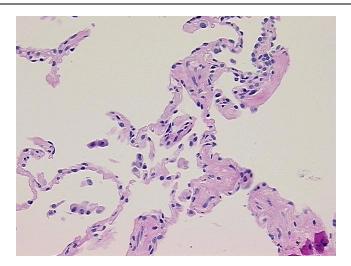

## **Product images:**

4x Image

20x Image

Tissue of Origin: Lung
Site of Finding: Lung
Appearance: L

Sample Diagnosis (from Pathology Verification):

**Emphysema** 

Normal: 0%

Lesional: 100%

Tumor: 0%

Tumor Hypo/Acellular 0%

Tumor Hypo/Acellular

Stroma:

Tumor Hypercellular 0%

Stroma:

Necrosis: 0%

Pathology Verification notes from H&E review:

70% alveoli, 10% bronchioles, 20% fibrovascular septa

CASE Diagnosis (from medical center path

report):