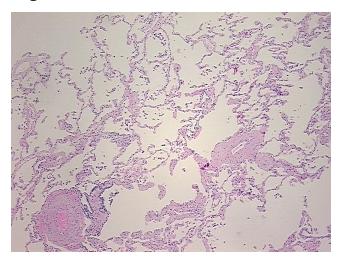

## **Product images:**

4x Image

20x Image

Tissue of Origin: Lung
Site of Finding: Lung
Appearance: L

Sample Diagnosis (from Pathology Verification):

**Emphysema** 

Normal: 0%

Lesional: 100%

Tumor: 0%

Tumor Hypo/Acellular 0%

Tumor Hypo/Acellular

Stroma:

Tumor Hypercellular 0%

Stroma:

Necrosis: 0%

Pathology Verification notes from H&E review:

70% alveoli, 10% bronchioles, 20% fibrovascular septa

CASE Diagnosis (from medical center path

report):