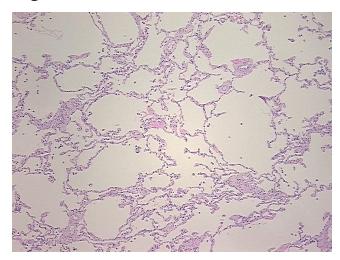

## **Product images:**

4x Image

20x Image

Tissue of Origin: Lung
Site of Finding: Lung
Appearance: L

Sample Diagnosis (from Pathology Verification):

**Emphysema** 

Normal: 0%
Lesional: 100%
Tumor: 0%
Tumor Hypo/Acellular 0%

Tumor Hypo/Acellular

Stroma:

Tumor Hypercellular 0%

Stroma:

Necrosis: 09

Pathology Verification notes from H&E review:

70% alveoli, 10% bronchioles, 20% fibrovascular septa

CASE Diagnosis (from medical center path

report):

Adenocarcinoma of pancreas, metastatic