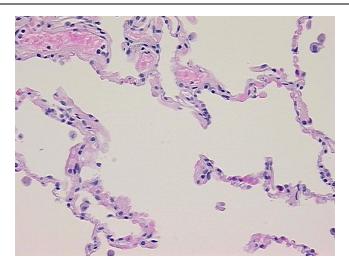

## **Product images:**

4x Image

20x Image

Tissue of Origin: Lung
Site of Finding: Lung
Appearance: L

Sample Diagnosis (from Pathology Verification):

**Emphysema** 

Normal: 0%
Lesional: 100%
Tumor: 0%
Tumor Hypo/Acellular 0%

Tumor Hypo/Acellular

Stroma:

Tumor Hypercellular 0%

Stroma:

Necrosis: 09

Pathology Verification notes from H&E review:

70% alveoli, 10% bronchioles, 20% fibrovascular septa

CASE Diagnosis (from medical center path

report):

Adenocarcinoma of pancreas, metastatic