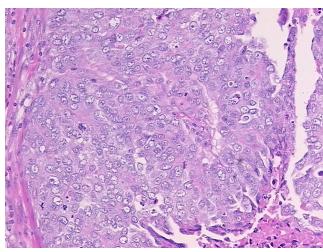

## **Product images:**

4x Image

20x Image

Site of Finding: Omentum

Appearance: T

Sample Diagnosis (from Pathology Verification):

Adenocarcinoma of ovary, serous, metastatic

Normal: 5%

Lesional: 0%

Tumor: 60%

Tumor Hypo/Acellular

medical center path

report):

Adenocarcinoma of ovary, serous

**Age:** 67

Gender: Female

Race: White or Caucasian

**Tumor Grade:** FIGO G3: Poorly differentiated

**OriGene Technologies, Inc.** 9620 Medical Center Drive, Ste 200