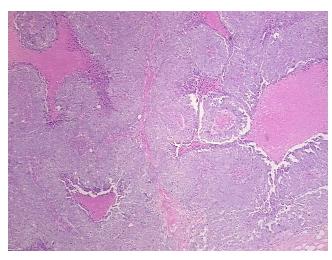

## **Product images:**

4x Image

20x Image

Site of Finding: Omentum

Appearance: T

Sample Diagnosis (from Pathology Verification):

Adenocarcinoma of ovary, serous, metastatic

Normal: 5%

Lesional: 0%

Tumor: 60%

Tumor Hypo/Acellular

medical center path

report):

Adenocarcinoma of ovary, serous

**Age:** 67

Gender: Female

Race: White or Caucasian

**Tumor Grade:** FIGO G3: Poorly differentiated

**OriGene Technologies, Inc.** 9620 Medical Center Drive, Ste 200