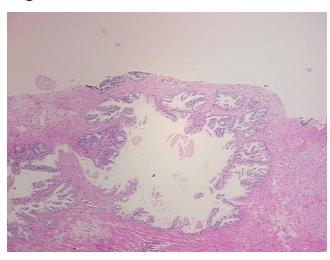

osis:** 

**Pathology Verification** notes from H&E review:

Non Tumor Structures: 90% Epithelium, 10% Fibromuscular stroma

**CASE Diagnosis (from** medical center path

report):

Adenocarcinoma of prostate

66 Age: Gender: Male

White or Caucasian Race:



OriGene Technologies, Inc. 9620 Medical Center Drive, Ste 200

CN: techsupport@origene.cn

Rockville, MD 20850, US Phone: +1-888-267-4436 https://www.origene.com techsupport@origene.com EU: info-de@origene.com



**Tumor Grade:** Gleason Score: 3+3=6/10

Minimum Stage

Grouping:

Ш

T (Extent of Primary

Tumor):

T2c

N (Lymph node

N0

metastasis):

M (Distant metastasis): MX

**Storage:** Store FFPE tissue sections at +4°C.

**Stability:** All FFPE tissue sections are stable for 1 year from date of purchase.

## **Product images:**



4x Image



20x Image