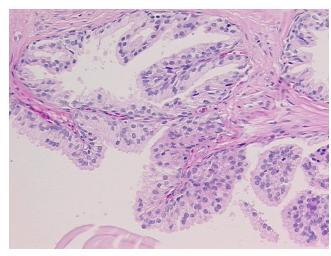

Pathology Verification** notes from H&E review:

Non Tumor Structures: 90% Epithelium, 10% Fibromuscular stroma

**CASE Diagnosis (from** medical center path

report):

Adenocarcinoma of prostate

66 Age: Gender: Male

White or Caucasian Race:



OriGene Technologies, Inc. 9620 Medical Center Drive, Ste 200

CN: techsupport@origene.cn

Rockville, MD 20850, US Phone: +1-888-267-4436 https://www.origene.com techsupport@origene.com EU: info-de@origene.com



**Tumor Grade:** Gleason Score: 3+3=6/10

Minimum Stage

Grouping:

Ш

T (Extent of Primary

Tumor):

T2c

N (Lymph node

N0

metastasis):

M (Distant metastasis): MX

**Storage:** Store FFPE tissue sections at +4°C.

**Stability:** All FFPE tissue sections are stable for 1 year from date of purchase.

## **Product images:**



4x Image



20x Image