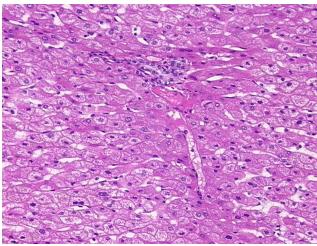

roma:

Necrosis: 0%

Pathology Verification notes from H&E review:

Non Tumor Structures: 95% Lobules, 5% Triads

CASE Diagnosis (from medical center path

report):

Adenocarcinoma of colon, metastatic

Age: 59
Gender: Male

Race: White or Caucasian



**OriGene Technologies, Inc.** 9620 Medical Center Drive, Ste 200

CN: techsupport@origene.cn

Rockville, MD 20850, US Phone: +1-888-267-4436 https://www.origene.com techsupport@origene.com EU: info-de@origene.com



Tumor Grade: Not Reported

Minimum Stage

IV

**Grouping:** 

T (Extent of Primary

Tumor):

TX

N (Lymph node

NX

metastasis):

M (Distant metastasis): M1

**Storage:** Store FFPE tissue sections at +4°C.

**Stability:** All FFPE tissue sections are stable for 1 year from date of purchase.

## **Product images:**



4x Image



20x Image