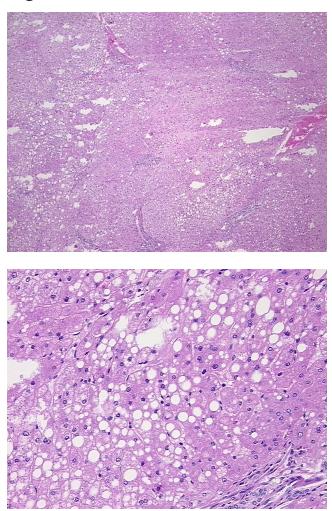

| Product Type:                                           | FFPE Sections                                |
|---------------------------------------------------------|----------------------------------------------|
| Disease State:                                          | Other Disease                                |
| Diagnosis Category:                                     | Fatty Changes To Liver                       |
| Tissue:                                                 | Liver                                        |
| Frozen Sample ID:                                       | PA15478640                                   |
| Case ID:                                                | CI000009976                                  |
| Tissue of Origin:                                       | Liver                                        |
| Site of Finding:                                        | Liver                                        |
| Appearance:                                             | L                                            |
| Sample Diagnosis (from<br>Pathology Verification):      | Fatty changes to liver                       |
| Normal:                                                 | 0%                                           |
| Lesional:                                               | 100%                                         |
| Tumor:                                                  | 0%                                           |
| Tumor Hypo/Acellular<br>Stroma:                         | 0%                                           |
| Tumor Hypercellular<br>Stroma:                          | 0%                                           |
| Necrosis:                                               | 0%                                           |
| Pathology Verification<br>notes from H&E review:        | Non Tumor Structures: 95% Lobules, 5% Triads |
| CASE Diagnosis (from<br>medical center path<br>report): | Adenocarcinoma of colon, metastatic          |
| Age:                                                    | 51                                           |
| Gender:                                                 | Male                                         |
| Race:                                                   | American Indian or Alaska Native             |

## Product images:

4x Image

20x Image

This product is to be used for laboratory only. Not for diagnostic or therapeutic use. ©2022 OriGene Technologies, Inc., 9620 Medical Center Drive, Ste 200, Rockville, MD 20850, US