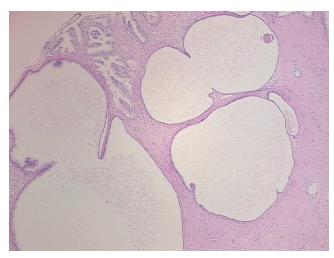

percellular** Stroma:

0% **Necrosis:** 

**Pathology Verification** notes from H&E review:

**CASE Diagnosis (from** medical center path

report):

Adenocarcinoma of prostate

60% epithelium, 40% fibromuscular stroma

63 Age:

Gender: Male

Race: White or Caucasian



OriGene Technologies, Inc. 9620 Medical Center Drive, Ste 200

CN: techsupport@origene.cn

Rockville, MD 20850, US Phone: +1-888-267-4436 https://www.origene.com techsupport@origene.com EU: info-de@origene.com



Tumor Grade: Not Reported

Minimum Stage

Ш

**Grouping:** 

T (Extent of Primary T2c

Tumor):

N (Lymph node

NX

metastasis):

M (Distant metastasis): MX

**Storage:** Store FFPE tissue sections at +4°C.

**Stability:** All FFPE tissue sections are stable for 1 year from date of purchase.

## **Product images:**



4x Image



20x Image