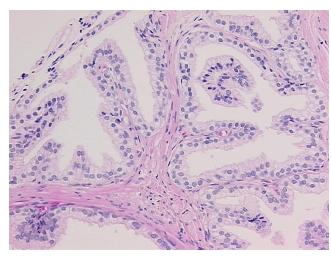

* Stroma:

0% **Necrosis:** 

**Pathology Verification** notes from H&E review:

**CASE Diagnosis (from** medical center path

report):

Adenocarcinoma of prostate

60% epithelium, 40% fibromuscular stroma

63 Age:

Gender: Male

Race: White or Caucasian



OriGene Technologies, Inc. 9620 Medical Center Drive, Ste 200

CN: techsupport@origene.cn

Rockville, MD 20850, US Phone: +1-888-267-4436 https://www.origene.com techsupport@origene.com EU: info-de@origene.com



Tumor Grade: Not Reported

Minimum Stage

Ш

**Grouping:** 

T (Extent of Primary T2c

Tumor):

N (Lymph node

NX

metastasis):

M (Distant metastasis): MX

**Storage:** Store FFPE tissue sections at +4°C.

**Stability:** All FFPE tissue sections are stable for 1 year from date of purchase.

## **Product images:**



4x Image



20x Image